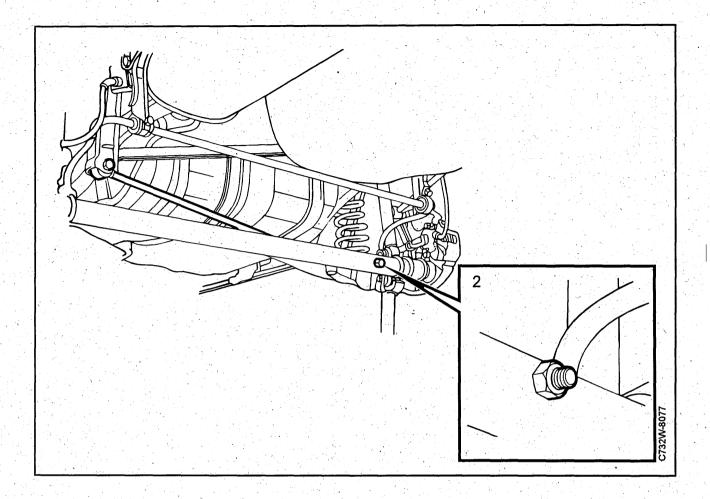

ual sized halves.
- 4 Set the pipe halves in a vice so that they sit edge to edge on one side.
- 5 Weld the two pipe halves together.

# Rear anti-roll bar, rubber bush (cont.)



#### **Fitting**

- 1 Clean the bush seating on the anti-roll bar and lubricate with Vaseline.
- 2 Lubricate the rubber bush and also the tool with Vaseline.
- 3 Compress the bush.
- 4 Position the bush with the tool, screw, sleeve and nut, and press in the bush. Remove the tool.
- 5 Position the anti-roll bar in the fitting position.

- 6 Lift the rear axle and fit the screw to the damper and the anti-roll bar. Use a new nut.
- 7 Tighten the screw.

Tightening torque: 85 Nm (63 lbf ft)

- 8 Fit the road wheels and lower the car.
- 9 Tighten the wheel studs.

Tightening torque: 120 Nm (89 lbf ft)

# Panhard rod



#### Removal

- 1 Lift the car.
- 2 Remove the Panhard rod from the rear axle.
- 3 Unfasten the rod from the bracket on the body.

- 1 Fit the rod to the bracket on the body.
- 2 Fit the Panhard rod to the rear axle.
- 3 Lower the car.

### Panhard rod bracket



#### Removal

- 1 Lift the car.
- 2 Remove the Panhard rod from the rear axle.
- 3 Unfasten the rod from the bracket on the body.
- 4 Remove the bracket from the body.

- 1 Fit the bracket to the body. Fit the rod to the bracket.
- 2 Fit the Panhard rod to the rear axle.
- 3 Lower the car.

# Rear bush on the torque arm



#### Removal

- 1 Lift the car.
- 2 Remove the wheel.
- 3 Remove the torque arm from the car.
- 4 Use sleeve no. 24 as a dolly and press against the inner spacer of the bush with sleeve no. 14, see picture.

-