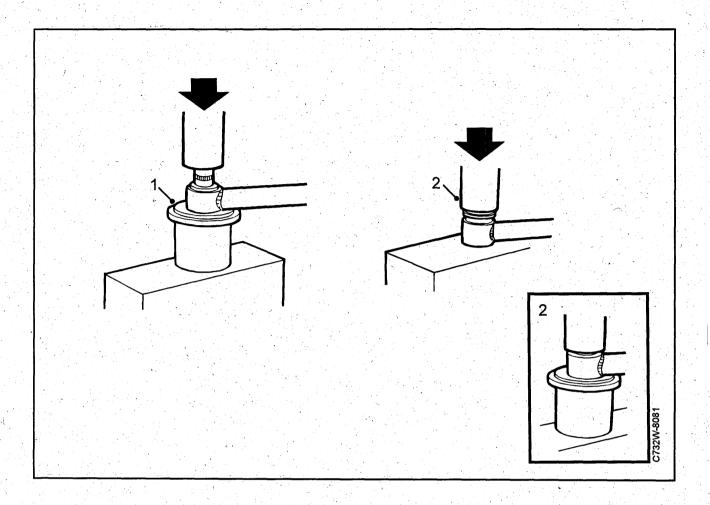

d from the bracket on the body.
- 4 Remove the bracket from the body.

- 1 Fit the bracket to the body. Fit the rod to the bracket.
- 2 Fit the Panhard rod to the rear axle.
- 3 Lower the car.

# Rear bush on the torque arm



#### Removal

- 1 Lift the car.
- 2 Remove the wheel.
- 3 Remove the torque arm from the car.
- 4 Use sleeve no. 24 as a dolly and press against the inner spacer of the bush with sleeve no. 14, see picture.

- 1 Lubricate the rear fitting lug and the bush with Vaseline.
- 2 Use sleeve no. 24 as a dolly and push in the new bush, see picture.

# Front torque arm bush



### Removal

1 Press out the bush using sleeve no. 30. Tool 89 96 464 can be used as a dolly.

### **Fitting**

2 Push in the new bush. Tool no. 89 96 464 can be used as a dolly.

### Panhard rod bush



#### Removal

1 Press out the bush using sleeve no. 14. Tool 89 96 464 can be used as a dolly.

### **Fitting**

2 Push in the new bush. Use tool no. 89 96 464. as a dolly to force the bush home.

# **Damper**

### **Rear dampers**



#### Removal

- 1 CS and 5-d (CC): Remove the parcel shelf.
- 2 Remove the rear light covers.
- 3 Remove the rear unit.
- 4 On cars with motor driven radio antennas the cover for this should be removed.
- 5 Remove the floor of the luggage compartment.
- 6 On 4 door models: Unfasten the rear hatch absorber from its lower mounting,
- 7 Unfasten the carpeting at the rear edge and move it out of the way to expose the upper securing point of the damper.
- 8 Remove the nut, washer and bush from the upper securing point of the absorber.
- 9 Lift the car and remove