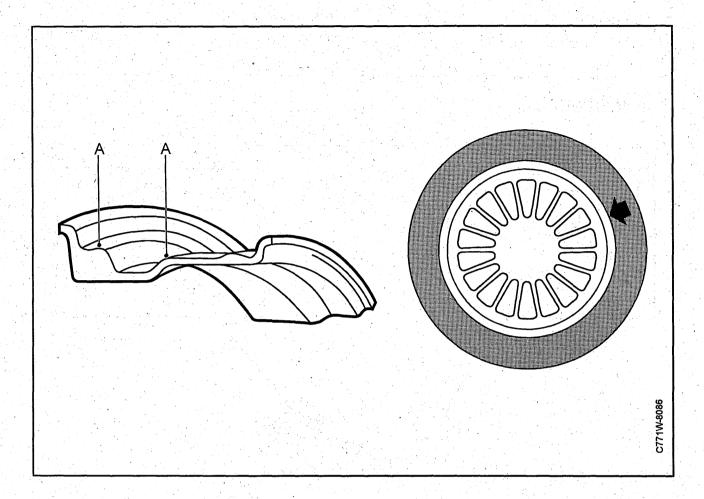

### Rim run out

| Pressed steel wheels | Radial mm | 1.0 |
|----------------------|-----------|-----|
| Pressed steel wheels | Axial mm  | 1.0 |
| Aluminium rim        | Radial mm | 0.5 |
| Aluminium rim        | Axial mm  | 0.5 |