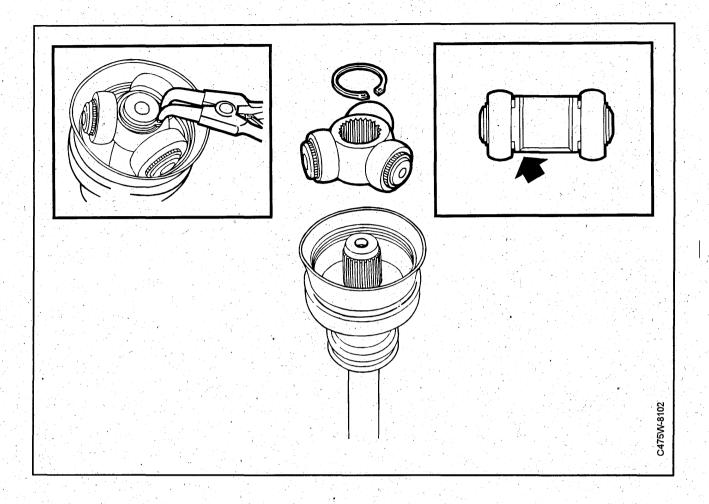

is not damaged. (Changing the rubber gaiter on the inboard universal joint see pages 774–14).
- 2 Fit the universal joint (Tripod) on the shaft. Hold sleeve no. 27, (or a pipe bit with an outer diameter of 36 mm and an inner diameter of 25 mm against the Tripod and carefully tap it with mallet.

### **Important**

The 45° bracket on the one side of the Tripod should be turned towards the shaft.

- 3 Refit the circlip.
- 4 Pack the rubber gaiter with grease, 60 g Mobile K 575 GS. It is important that the rubber gaiter is first cleaned so that the new grease does not mix with the existing grease.

### **Important**

Take care not to let the grease come into contact with the paint work. The paint work can be discoloured as a result of this.

## Rubber gaiter on the inboard universal joint.



#### Removal

#### **Important**

Meticulously clean the wheel housing, MacPherson strut, and the other areas around the drive shaft and the universal joint.

- 1 Scrupulously clean all dirt out of the rubber gaiter.
- 2 Remove the existing grease. Remove the circlip and pull the universal joint free from the shaft using the appropriate three clawed puller.
- 3 Remove the rubber gaiter clamp and then the rubber gaiter.

### **Fitting**

- 4 Fitting the new rubber gaiter.
- 5 Fit the universal joint (Tripod) on the shaft. Hold sleeve no. 27 (or a pipe bit with an outer diameter of 36 mm and an inner diameter of 25 mm) against the Tripod and carefully tap with a mallet.

### **Important**

The 45° bracket on the Tripod should be turned towards the shaft.

- 6 Refit the circlip.
- 7 Fix a n