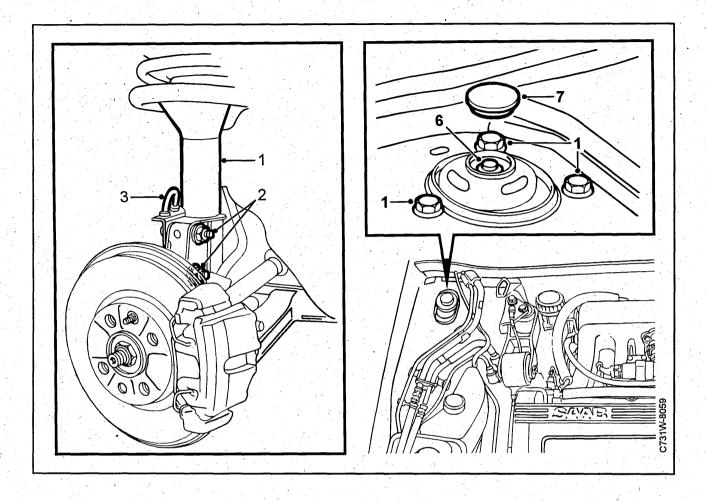

rubber gaiter over the lower support washer for the compression stop.
  - Pull down the gaiter so that its marking sits directly above the marking on the spring seat.
- 2 Fit the compression stop (the large hole of the compression stop should be below) and the lower spring seat.
- 3 Fit the spring.
  - Pull up the rubber gaiter over the upper most coil of the spring.

- 4 Fit the upper spring seat with this recess in the centre of the rubber gaiter marking.
  - Check that the marking is in line with the steering swivel member bracket.
- 5 Fit the upper bearing and tighten the nut. Use tool 89 96 498 to M1987 and tool 89 96 613 from M1988.
- 6 Remove the spring press. Ensure that the spring is sitting correctly. Check that the marks are in line.

# Front damper (MacPherson strut) (cont.)



#### **Fitting**

1 Position the MacPherson strut in place in the car and tighten the three bolts on the upper bracket. The bolts should be tightened alternatively.

# Tightening torque: 47 Nm (35 lbf ft).

If the bolt to the cooling pipe bracket on the right side has been undone it should be tightened.

2 Fit the two MacPherson strut bolts to the steering swivel member (use new nuts, the nuts should sit forwards), the mounting for the ABS—cable is fitted in the upper bolt, if needed.

# Tightening torque: 91 Nm (67 lbf ft)

- 3 Fit the flexible hose in its bracket on the Mac-Pherson strut.
- 4 Fit the road wheel and lower the car.

5 Tighten the wheel studs.

Tightening torque for the wheel. 120 Nm (89 lbf ft)

6 Tighten the nut in the upper bearing.

# Tightening torque: 75 Nm (55 lbf