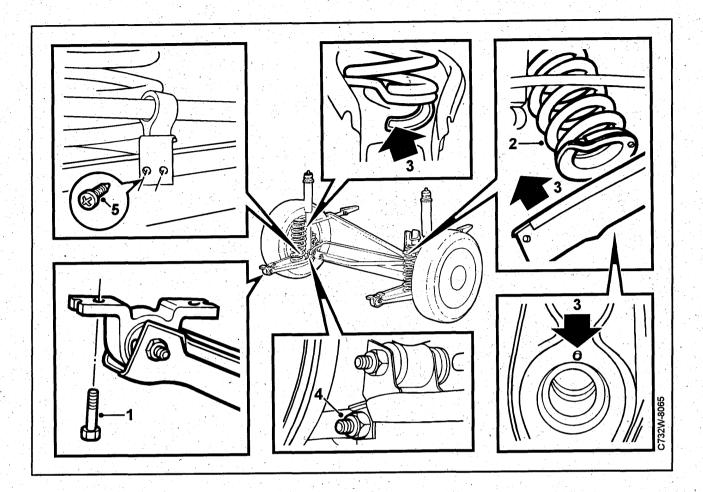

### Suspension

On the springs two central spring coil the spring should be marked. The marking consists of five coloured zone. The springs on the left and right sides of the same axle should be of the same class, so that the car is the same height on both sides. The class is stated on the central zone in the colour combination on the spring. Zone 1 is the same as zone 5, zone 2 is the same as zone 4.