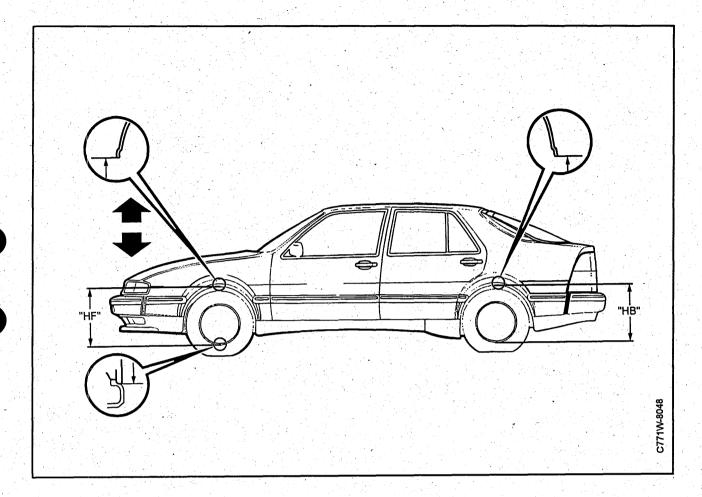

# Rear wheel alignment

| Toe-in (wheel setting)     | mm  | 2.5 ± 1.5    |  |  |
|----------------------------|-----|--------------|--|--|
| Camber (wheel inclination) | (°) | -0.25 ± 0.25 |  |  |