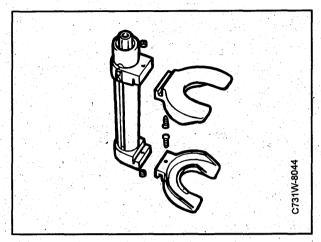

### Suspension

On the springs two central spring coil the spring should be marked. The marking consists of five coloured zone. The springs on the left and right sides of the same axle should be of the same class, so that the car is the same height on both sides. The class is stated on the central zone in the colour combination on the spring. Zone 1 is the same as zone 5, zone 2 is the same as zone 4.

# Choice of spring (spare part) depending on model and engine size (M1995)

The following table describes which spring type should be used depending on the type of engine the car has and how the car is equipped. The colour indication in the following table indicates zone 1, 2 and also zone 5, 4 on the spring colour marking. When changing the spring it must have the same class designation (zone 3 should have the same colour).