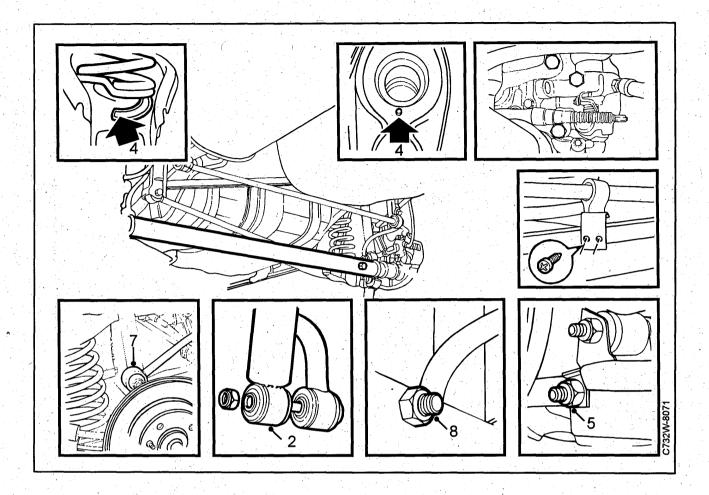

g it from the torsion bar with a cable tie or piano wire.
- 7 Remove the Panhard rod by the rear axle and hang it up with a cable tie or a piano wire.
- 8 Position a jack under the link arm. Lift the link arm so that it is slightly unloaded.

- 9 Remove the rear link arm bracket bolt.
- 10 Lower the jack below the link arm and remove the spring.
- 11 Perform points 3–10 on the opposite side of the car.
- 12 Removing the torque arm bracket on the rear axle.
- 13 Position a jack directly under the rear axle. Carefully lift up the rear axle so that it slightly off-loaded.

#### **Important**

The car should not be lift with the jack positioned under the rear axle.

- 14 Remove the lower mounting for the damper and anti-roll bar.
- 15 Lower the rear axle with the jack.

### Rear axle (cont.)



#### **Fitting**

- 1 Position the rear axle on the jack and lift it up.
- 2 Fit the lower bracket for the damper and the anti-roll bar on both sides. The anti-roll bar bush at the U-clamp should be lubricated with Molycote 33 medium part no. (45) 30 20 476.

# Tightening torque: 85 Nm (63 lbf ft)

- 3 Position a jack under one link arm
- 4 Position the spring on the link arm. Check that the rubber cup on the spring sits correctly.
- 5 Raise the link arm with the jack and fit the screw and nut in the rear link arm bracket.

# Tightening torque: 52 Nm (38 lbf ft)

- 6 Perform points 3-5 on the opposite side of the car.
- 7 Fit the torque arms on both sides.

# Tightening torque: 24 Nm (18 lbf ft)

8 Fit the Panhard rod.

# Tightening torque: 67 Nm (50 lbf ft)

9 Fit the brake unit and the