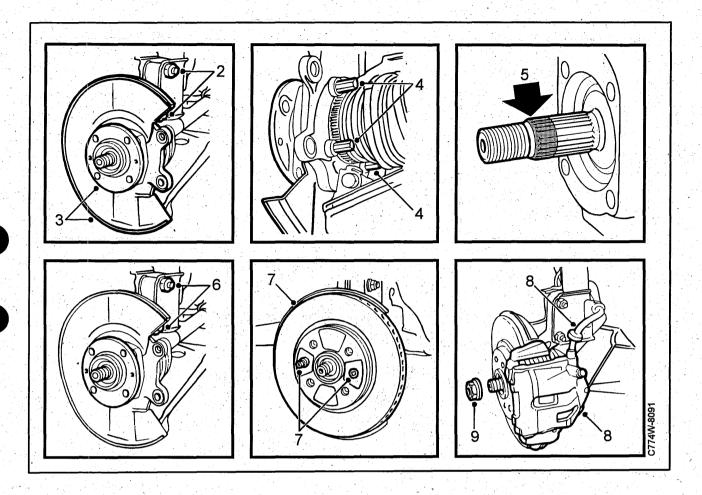

# Wheels

### Rim run out

| Pressed steel wheels | Radial mm | 1.0 |
|----------------------|-----------|-----|
| Pressed steel wheels | Axial mm  | 1.0 |
| Aluminium rim        | Radial mm | 0.5 |
| Aluminium rim        | Axial mm  | 0.5 |