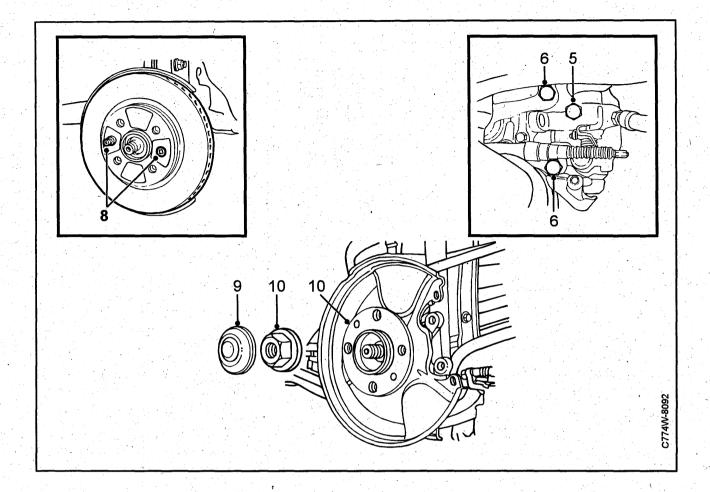

# Wheels

### Rim run out

| Pressed steel wheels | Radial mm | 1.0 |
|----------------------|-----------|-----|
| Pressed steel wheels | Axial mm  | 1.0 |
| Aluminium rim        | Radial mm | 0.5 |
| Aluminium rim        | Axial mm  | 0.5 |