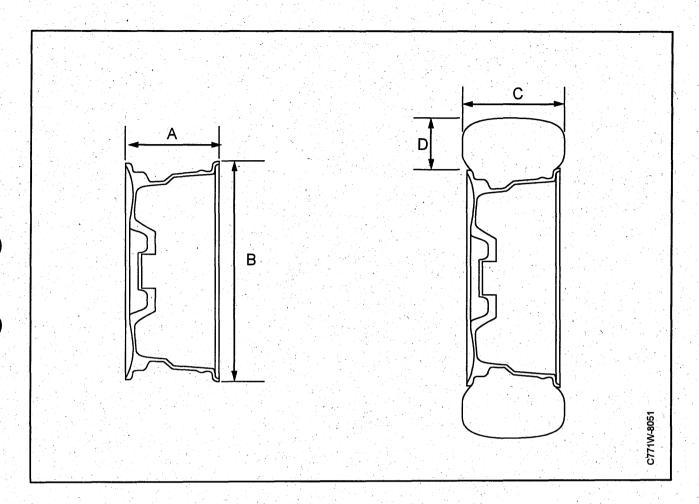

# Wheels

### Rim run out

| Pressed steel wheels | Radial mm | 1.0 |
|----------------------|-----------|-----|
| Pressed steel wheels | Axial mm  | 1.0 |
| Aluminium rim        | Radial mm | 0.5 |
| Aluminium rim        | Axial mm  | 0.5 |