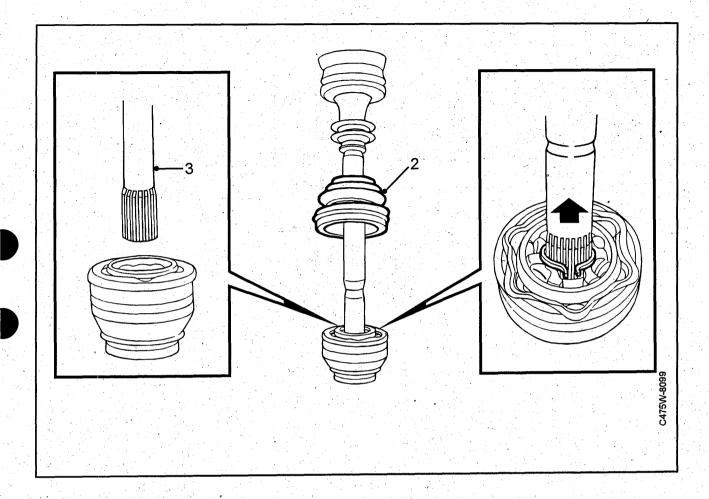

# Saab 9000

Service Manual

M 1985-95

7 Suspension Wheel

# 7 Suspension Wheel

M 1985 - 1995