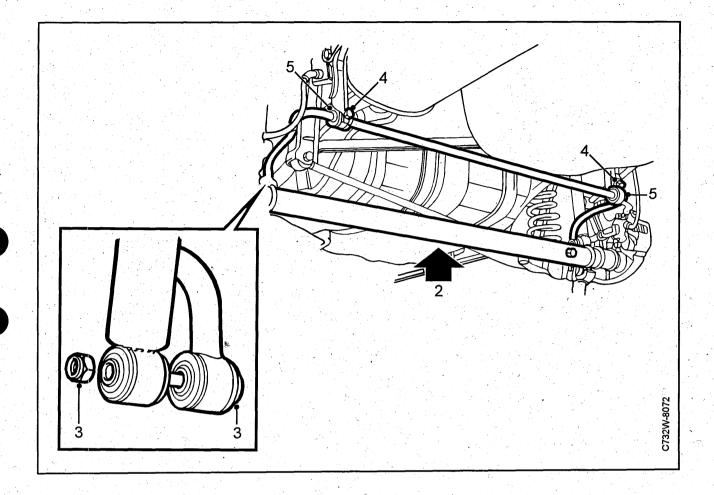

hat the rubber cup on the spring sits correctly.
- 5 Raise the link arm with the jack and fit the screw and nut in the rear link arm bracket.

# Tightening torque: 52 Nm (38 lbf ft)

- 6 Perform points 3-5 on the opposite side of the car.
- 7 Fit the torque arms on both sides.

# Tightening torque: 24 Nm (18 lbf ft)

8 Fit the Panhard rod.

# Tightening torque: 67 Nm (50 lbf ft)

9 Fit the brake unit and the bracket for the handbrake wire, and if needed the ABS-sensors and cables for the ABS-brakes, on the link arms.

# Tightening torque for the brake units: 90 Nm (66 lbf ft)

- 10 Adjust the brake pistons with the adjusting screw and fit the screw plugs.
- 11 Fit the road wheel.
- 12 Lower the car.
- 13 Tighten the wheel studs.

# Tightening torque: 120 Nm (89 lbf ft)

### Anti-roll bar



#### Removal

- 1 Lift the car and remove the wheel.
- 2 Position a jack under the rear axle to slightly offload it.
- 3 Unfasten the anti-roll bar outer securing points.
- 4 Unfasten the anti-roll bar at the links and lift it down.
- 5 Remove the U-clamp and the bushes from the anti-roll bar.

#### **Fitting**

- 6 Fit bushes (lubricated with Molycote 33 medium part no. (45) 30 20 476) and U-clamp on the anti-roll bar(5).
- 7 Position the anti-roll bar in the car and loosely fit all the screws (4).
- 8 Lower the jack under the rear axle.
- 9 Tighten the outer securing point (3).

# Tightening torque: 85 Nm (63 lbf ft)

- 10 Tighten at the links.
- 11 Fit the road wheel.
- 12 Lower the car.
- 13 Tighten the wheel studs.

Tightening torque: 120 Nm (89 lbf ft)

# Anti-roll bar link



####