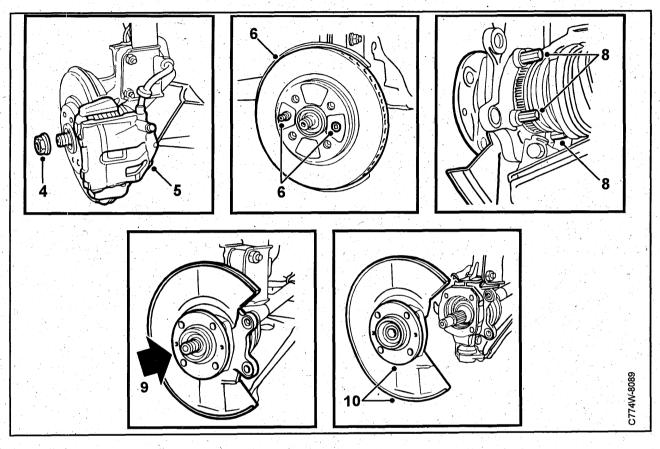

# Wheels

### Rim run out

| Pressed steel wheels | Radial mm | 1.0 |
|----------------------|-----------|-----|
| Pressed steel wheels | Axial mm  | 1.0 |
| Aluminium rim        | Radial mm | 0.5 |
| Aluminium rim        | Axial mm  | 0.5 |