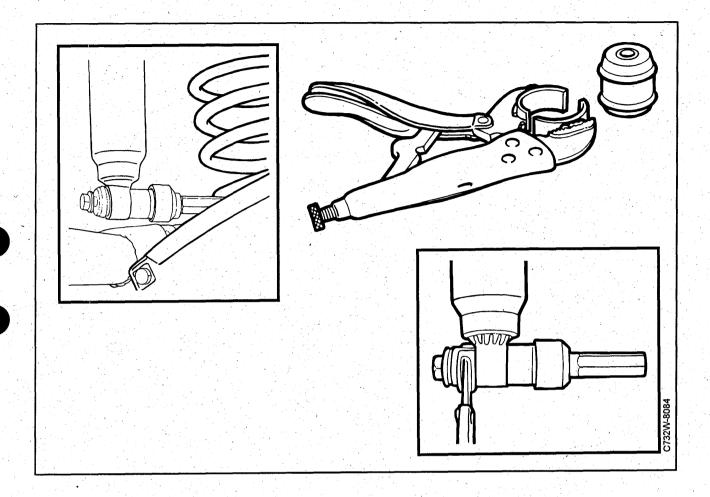

ould be changed.

12 Lower the jack under the rear axle.

#### **Important**

Ensure that the flexible hose is not damaged.

# Rear damper (cont.)



#### **Fitting**

#### **Important**

Washer and bush positions, see figure.

- 1 Slip the upper damper bracket in the hole in the body.
- 2 Fit the damper to the lower fastening.

# Tightening torque: 85 Nm (63 lbf ft)

- 3 Replace the road wheel.
- 4 Lower the car.
- 5 Tighten the wheel studs.

Tightening torque: 120 Nm (89 lbf ft)

6 Fit the bush, washer and nut to the upper mounting.

Tightening torque: 15 Nm (11 lbf ft)

#### **Important**

Washer and bush positions, see figure.

7 Re-fit the carpeting and return the luggage compartment to its original condition.

CS and 5-d (CC): Replace the parcel shelf.

### Rear damper, rubber bush



#### Removal

Press out the bush by fixing a regular screw through the bush and on the other side of the bush place a spacer (sleeve no. 24), fitting sleeve and the nut from tool 89 96 274.

- 1 Clean the bush seating and lubricate with Vaseline.
- 2 Lubricate the rubber bush and also the compression tool with Vaseline.
- 3 Compress the bush.
- 4 Position the bush with the compression tool, screw (regular screw for the damper lower mounting), spacer (sleeve no. 24) and nut and fitting sleeve from tool 89 96 274. Press in the bush.



# Wheels

| Rim inspection | 771–1 | 1 Wheels | <br> | 771-4 |
|----------------|-------|----------|------|-------|
| Tyre           | 771–2 | Rims     | <br> | 771-5 |

# **Rim inspection**



#### Rim run out measurement

1 Place the rim (without tyre) in