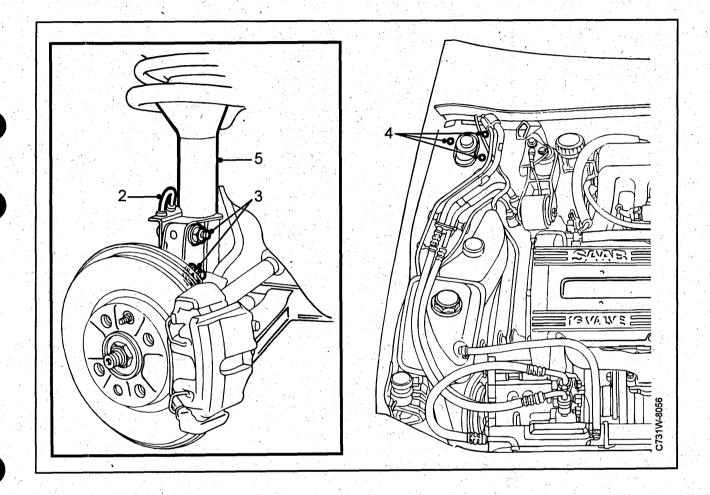

# Drive shaft and universal joints (cont.)



- 1 Lock nut
- 2 Washer
- 3 Hub
- 4 Outer drive shaft

- Bearing with seal
- 6 Outer universal joint
- 7 Inner universal joint
- 8 Rubber gaiter

#### Outer universal joint

The outboard universal joint transfers power from the inner drive shaft to the outer drive shaft on which the wheels are mounted. The inner end of the outer shaft is designed like a clock with spherical grooves, where six balls transfer the driving force from a hub. The hub, balls and outer shaft are one unit and can not be separately changed.

#### **Important**

Certain models have differing length outer drive shafts for right and left sides.



# **Front suspension**

Front damper (MacPherson strut) .. 731–1 Anti–roll bar ...... 731–5

# Front damper (MacPherson strut)



#### Removal

- 1 Lift the car and remove the wheel.
- 2 Remove the flexible hose from the hose holder on the McPherson strut.
- 3 Remove the two bolts to the steering swivel member. The mounting for the ABS cable sits in the upper bolt, that should be removed if appropriate.
- 4 Remove the three MacPherson strut securing screws on the upper bracket. Right-hand side: on cars with A/C-ACC this is facilitated if the screws to the cooling pipe bracket are first undone.
- 5 Remove the MacPherson strut.

# Front damper (MacPherson strut) (cont.)



#### **Dismantling**

- 1 Push the spring together with tool 88 18 791 and holder 88 18 817.
  - A pneumatic nut runner facilitates the compression.
- 2 If necessary remove the protective cap from the centre nut.
  - Removing the centre nut require