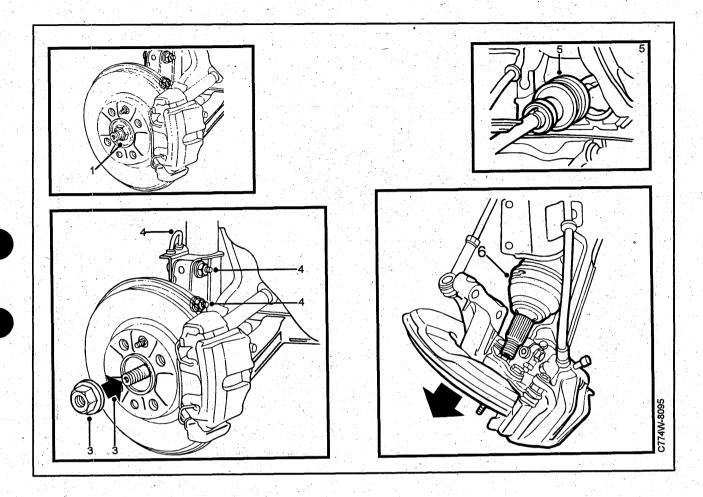

nd cap from the inner bearings.
- 3 Press the balls out of the outer cage and remove the cage.
- 4 Thoroughly clean all parts: de-grease, flush with water and blow dry.
- 5 Inspect the parts. If any part is damaged or worn, fit a complete new hub.
- 6 Fit the cap, seal, cage and balls in the inner race.
- 7 Place the outer cage in the hub and fit the balls in the cage.

- 8 Pack the inner and outer races with Esso Nebula EP2 grease.
- 9 Support the outer bearing race on a suitable sleeve.
- 10 Grip the hubs in both hands, applying light thumb pressure against the bearing, as shown. Carefully press the hub onto the bearing.
- 11 Fit the inner bearing and ensure that the seal and the cap are seated properly inside the hub.
- 12 Fit the hub according to the usual method.

## **Drive shaft**



#### Removal

### **Important**

Thorough cleanliness must be observed during all work on drive shafts and drive shaft joints, to prevent dirt and dust getting into the joints. Before starting work, always clean the wheel arch, MacPherson strut and other areas around the drive shaft and joints.

- 1 Unfasten the hub centre-nut.
- 2 Lift the car and remove the wheel.
- 3 Remove the hub centre—nut.
  Push the axle stub back approx. 2 cm (if it pushed further back it can damage the tripod).
  Use puller 87 91 287 and puller arms 87 91 303 together with tool 87 91 154, puller bracket, the belongs to tool collection for manual gear boxes.

4 Remove the steering-swivel member from the MacPherson strut and unfasten the flexible hose from the hose mounting and, if appropriate, also unfasten the