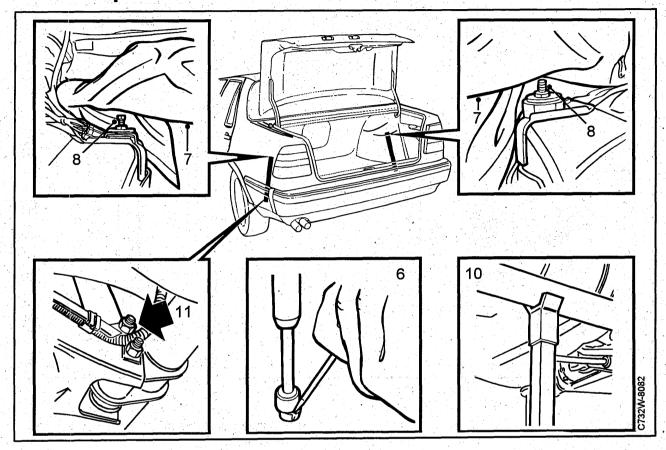

oval

- 1 Lift the car.
- 2 Remove the wheel.
- 3 Remove the torque arm from the car.
- 4 Use sleeve no. 24 as a dolly and press against the inner spacer of the bush with sleeve no. 14, see picture.

- 1 Lubricate the rear fitting lug and the bush with Vaseline.
- 2 Use sleeve no. 24 as a dolly and push in the new bush, see picture.

# Front torque arm bush



### Removal

1 Press out the bush using sleeve no. 30. Tool 89 96 464 can be used as a dolly.

### **Fitting**

2 Push in the new bush. Tool no. 89 96 464 can be used as a dolly.

### Panhard rod bush



#### Removal

1 Press out the bush using sleeve no. 14. Tool 89 96 464 can be used as a dolly.

### **Fitting**

2 Push in the new bush. Use tool no. 89 96 464. as a dolly to force the bush home.

# **Damper**

### **Rear dampers**



#### Removal

- 1 CS and 5-d (CC): Remove the parcel shelf.
- 2 Remove the rear light covers.
- 3 Remove the rear unit.
- 4 On cars with motor driven radio antennas the cover for this should be removed.
- 5 Remove the floor of the luggage compartment.
- 6 On 4 door models: Unfasten the rear hatch absorber from its lower mounting,
- 7 Unfasten the carpeting at the rear edge and move it out of the way to expose the upper securing point of the damper.
- 8 Remove the nut, washer and bush from the upper securing point of the absorber.
- 9 Lift the car and remove the rear wheel.

- 10 Unload the rear axle slightly by positioning a jack under the rear axle.
- 11 Remove the bolt from the lower damper bracket.

#### **Important**

If the anti-roll bar bush is damaged it should be changed.

12 Low