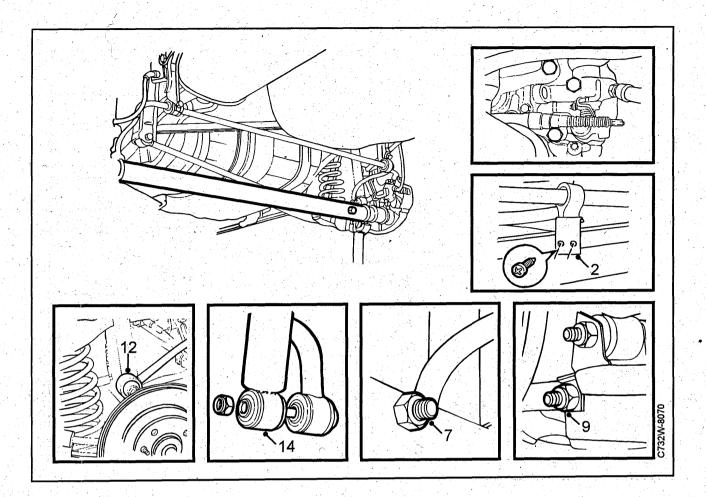

# **Fitting**

- 1 Lubricate the new bush with Vaseline. Use the tool according to the picture.
- 2 Press in the bush with tool 89 96 506.
- 3 Check that the bush is centred in the mounting.
- 4 Position a jack under the link arm.
- 5 Fit the spring.
- 6 Raise the jack and fit the bolt.
- 7 Fit the handbrake wire, and if necessary the ABS-cable, onto the link arm.

#### a. Fitting sleeve

### **Torque arm**



#### Removal

- 1 Lift the car and remove the wheel.
- 2 Remove the two torque arm securing bolts and change the it.

### **Fitting**

- 1 Fit the two torque arm securing bolts.
- 2 Fit the road wheel.
- 3 Lower the car.
- 4 Tighten the front and rear mounting.

Tightening torque, front mounting: 47 Nm (35 lbf ft)

Tightening torque, rear mounting. 24 Nm (18 lbf ft)

#### Rear axle



#### Removal

- 1 Lift the car and remove the rear wheel.
- 2 Release the handbrake cable from the lever on the brake unit and unfasten the cables bracket on the link arm.
- 3 Remove, if necessary, the ABS—sensor from the hub and undo the clip on the link arm to release the ABS—cable.
- 4 Remove the adjusting bolt screw plug. Unscrew the adjusting screw a little.
- 5 Remove the bolts on the brake unit and disc back-plate.
- 6 Lift of the brake unit and hang it from the torsion bar with a cable tie or piano wire.
- 7 Remove the Panhard rod by the rear axle and hang it up with a cable tie or a piano wire.
- 8 Position a jack under the link arm. Lift the link arm so that it is slightly unloaded.

- 9 Remove the rear link arm bracket bolt.
- 10 Lower the jack below the link arm and remove th