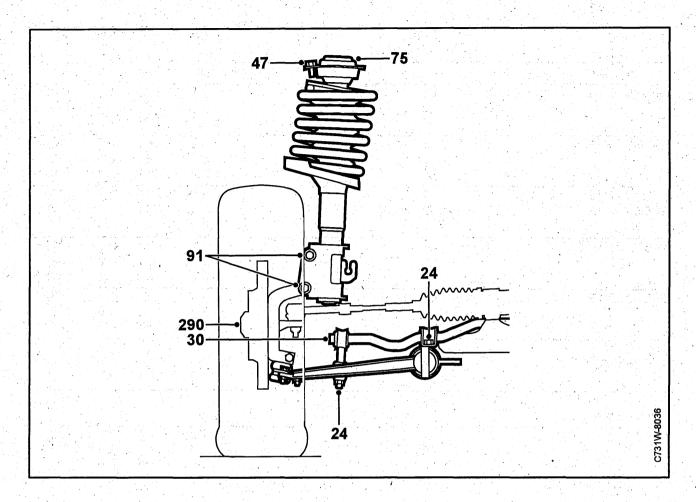

1 Max. 3 persons                  | 0–160 km/h                                      | All tyres |       |          |      |
| L2 Max. load                       | 0–160 km/h                                      | All tyres |       |          |      |
|                                    | 160 km/h-max. speed                             | V, Z-tyre |       |          |      |
| L3 Max. load                       | 100 Kill/II-iliax. Speed                        | ·,        |       | ek, beri |      |

H-tyre 160-210 km/h L4 Max. load T-tyre 160-190 km/h L5 Max. load

Load conditions 3–5 apply in lands with free speed limits for long distances at maximum speed with maximum load. For each reduction in the number of passengers the air pressure is lowered by 0.1 bars.

# **Tightening torque**



| Wheel studs                                          | Nm (lbf ft) | 120 (89)  |
|------------------------------------------------------|-------------|-----------|
| Hub centre-nut, front and rear                       | Nm (lbf ft) | 290 (214) |
| The front hub retaining nut                          | Nm (lbf ft) | 57 (42)   |
| The upper securing bolt of the MacPherson strut      | Nm (lbf ft) | 47 (35)   |
| The lower securing bolt of the MacPherson strut      | Nm (lbf ft) | 91 (67)   |
| The nut to the upper bearing of the MacPherson strut | Nm (lbf ft) | 75 (55)   |
| Front anti–roll bar, the upper nut to the link arm   | Nm (lbf ft) | 30 (22)   |
| Front anti-roll bar,<br>U-clamp bolts                | Nm (lbf ft) | 24 (18)   |
| Front anti-roll bar,<br>Link arm lower nut