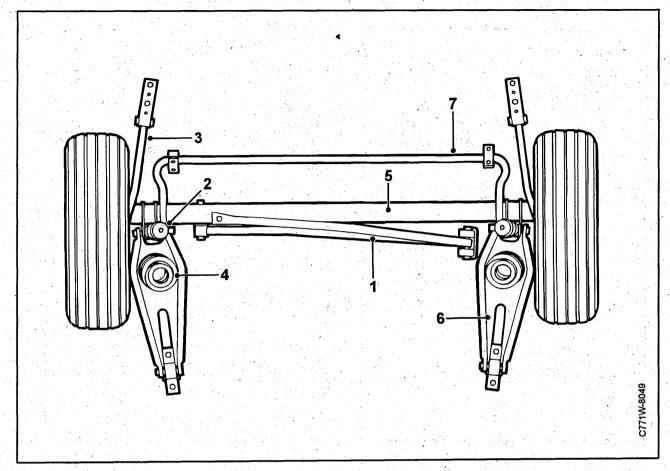

# Wheels

### Rim run out

| Pressed steel wheels | Radial mm | 1.0 |
|----------------------|-----------|-----|
| Pressed steel wheels | Axial mm  | 1.0 |
| Aluminium rim        | Radial mm | 0.5 |
| Aluminium rim        | Axial mm  | 0.5 |

# Rear wheel alignment

| Toe-in (wheel setting)     | mm  | 2.5 ± 1.5    |  |  |
|----------------------------|-----|--------------|--|--|
| Camber (wheel inclination) | (°) | -0.25 ± 0.25 |  |  |