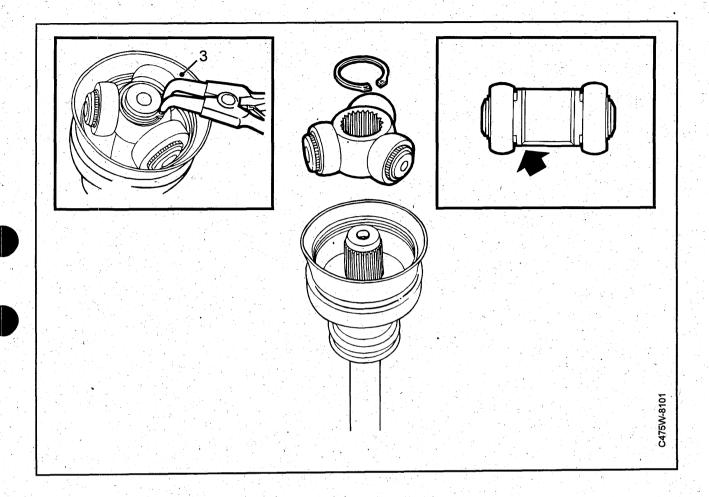

sal joint.
- 4 Remove all existing grease.

## **Fitting**

- 5 Fit a new rubber gaiter on shaft.
- 6 Pack the universal joint with grease 80 g (9000 Turbo 2.3 120 g) Esso HF 125 Nebula EP2 (Saab Special chassis grease).
- 7 Slide the shaft into the universal joint hub so that the circlip snaps into the groove on the shaft when it is in the hub. Check the circlip by twisting the shaft slightly.
- 8 Fit a new clamp.

## Inboard universal joint (Tripod)



## **Dismantling**

The universal joint is sensitive to impurities.

- Clean the universal joint externally. Remove the existing grease in the rubber gaiter. Clean it meticulously.
- 2 Remove the circlip and pull the universal joint free from the shaft. Use the appropriate three clawed puller.

## Inboard universal joint (Tripod) (cont.)



## **Assembly**

- 1 Check that the rubber gaiter is not damaged. (Changing the rubber gaiter on the inboard universal joint see pages 774–14).
- 2 Fit the universal joint (Tripod) on the shaft. Hold sleeve no. 27, (or a pipe bit with an outer diameter of 36 mm and an inner diameter of 25 mm against the Tripod and carefully tap it with mallet.

### **Important**

The 45° bracket on the one side of the Tripod should be turned towards the shaft.

- 3 Refit the circlip.
- 4 Pack the rubber gaiter with grease, 60 g Mobile K 575 GS. It is important that the rubber gaiter is first cleaned so that the new grease does not mix with the existing grease.

### **Important**

Take care not to let the grease come into contact with the paint work. The paint work can be discoloured as a result of this.