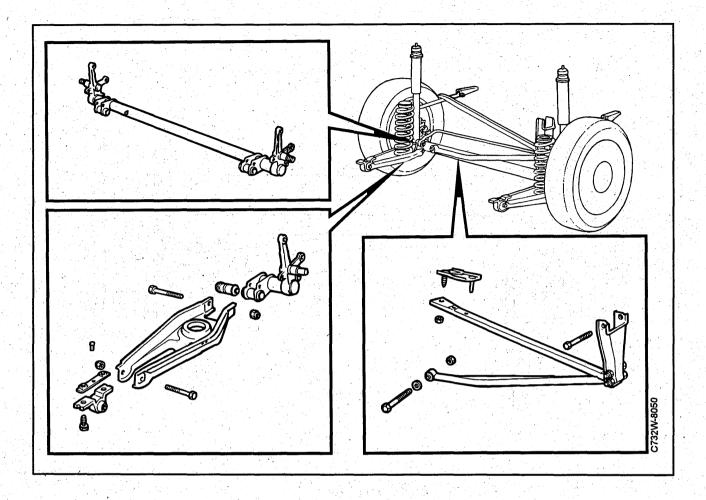

# Wheels

### Rim run out

| Pressed steel wheels | Radial mm | 1.0 |
|----------------------|-----------|-----|
| Pressed steel wheels | Axial mm  | 1.0 |
| Aluminium rim        | Radial mm | 0.5 |
| Aluminium rim        | Axial mm  | 0.5 |

# Rear wheel alignment

| Toe-in (wheel setting)     | mm  | 2.5 ± 1.5    |  |  |
|----------------------------|-----|--------------|--|--|
| Camber (wheel inclination) | (°) | -0.25 ± 0.25 |  |  |