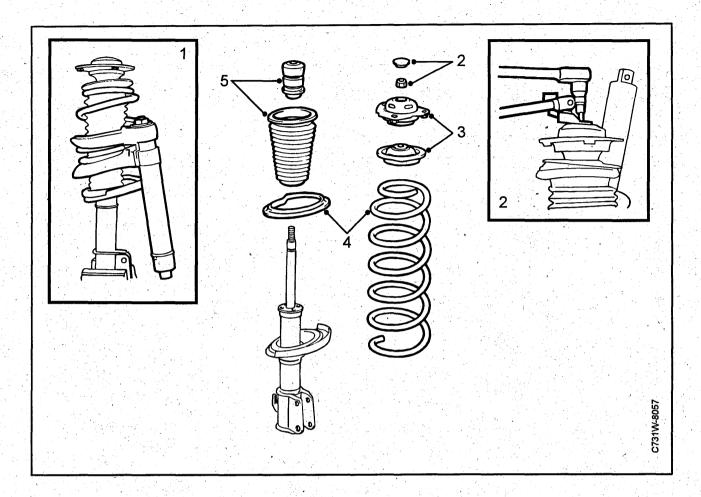

rately changed.

#### **Important**

Certain models have differing length outer drive shafts for right and left sides.



# **Front suspension**

Front damper (MacPherson strut) .. 731–1 Anti–roll bar ...... 731–5

# Front damper (MacPherson strut)



#### Removal

- 1 Lift the car and remove the wheel.
- 2 Remove the flexible hose from the hose holder on the McPherson strut.
- 3 Remove the two bolts to the steering swivel member. The mounting for the ABS cable sits in the upper bolt, that should be removed if appropriate.
- 4 Remove the three MacPherson strut securing screws on the upper bracket. Right-hand side: on cars with A/C-ACC this is facilitated if the screws to the cooling pipe bracket are first undone.
- 5 Remove the MacPherson strut.

# Front damper (MacPherson strut) (cont.)



#### **Dismantling**

- 1 Push the spring together with tool 88 18 791 and holder 88 18 817.
  - A pneumatic nut runner facilitates the compression.
- 2 If necessary remove the protective cap from the centre nut.
  - Removing the centre nut requires (tool 89 96 498 to M1987 and tool 89 96 613 from M1988).
- 3 Remove the bearing and spring seat.
- 4 Remove the spring and the lower spring cup.
- 5 Remove the compression stop and the rubber gaiter.
  - Change the MacPherson strut.

### Front damper (MacPherson strut) (cont.)



#### **Assembly**

- Check that the rubber gaiter is whole and not damaged.
  - Slip the rubber gaiter over the lower support washer for the compression stop.
  - Pull down the gaiter so that its marking sits directly above the marking on the spring seat.
- 2 Fit the