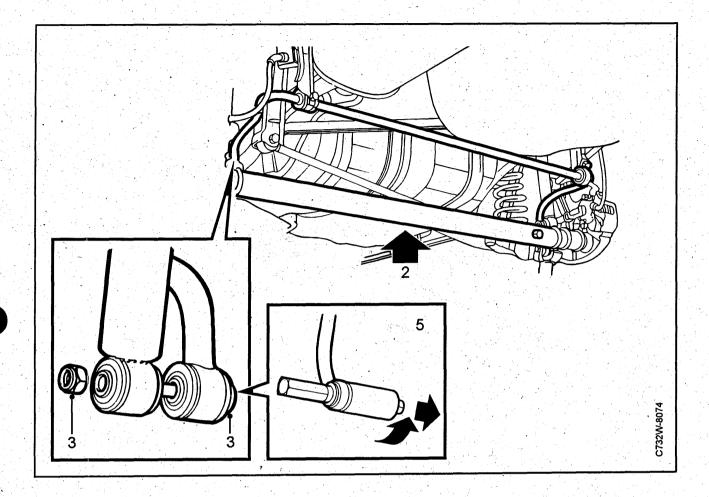

outer securing points.
- 4 Unfasten the anti-roll bar at the links and lift it down.
- 5 Remove the U-clamp and the bushes from the anti-roll bar.

#### **Fitting**

- 6 Fit bushes (lubricated with Molycote 33 medium part no. (45) 30 20 476) and U-clamp on the anti-roll bar(5).
- 7 Position the anti-roll bar in the car and loosely fit all the screws (4).
- 8 Lower the jack under the rear axle.
- 9 Tighten the outer securing point (3).

# Tightening torque: 85 Nm (63 lbf ft)

- 10 Tighten at the links.
- 11 Fit the road wheel.
- 12 Lower the car.
- 13 Tighten the wheel studs.

Tightening torque: 120 Nm (89 lbf ft)

# Anti-roll bar link



#### Removal

- 1 Remove the nuts to the body
- 2 Remove the link.

- 3 Fit the link.
- 4 Fit the nuts to the body.

# Rear anti-roll bar, rubber bushes



#### Removal

- 1 Lift the car and remove the road wheels.
- 2 Position a jack under the rear axle to slightly offload it.
- 3 Remove the nut and bolt for the damper and anti-roll bar.
- 4 Lower the jack below the rear axle and pull the anti-roll bar backwards.

#### **Important**

Ensure that the flexible hose is not damaged.

5 Force out the bush using tool 89 96 274. First lubricate the exposed parts of the bush and tool sleeve with Vaseline.

# Rear anti-roll bar, rubber bush (cont.)



# Tool for fitting the rubber bush of the rear damper (lower mounting) and rear anti-roll bar.

- 1 To produce the tool use a pair of pipe grips with a minimum opening of 35 mm and a piece of water pipe.
- 2 Saw of a section of pipe with an inner diameter of approx. 27 mm and a thickness of 3–4 mm. Th