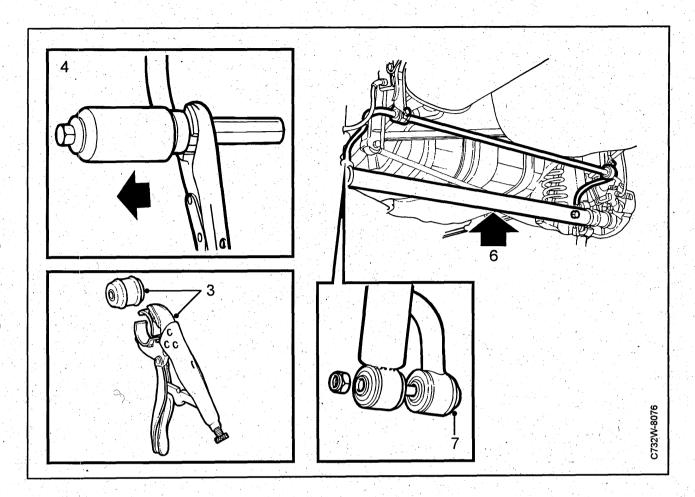

pull the anti-roll bar backwards.

#### **Important**

Ensure that the flexible hose is not damaged.

5 Force out the bush using tool 89 96 274. First lubricate the exposed parts of the bush and tool sleeve with Vaseline.

# Rear anti-roll bar, rubber bush (cont.)



# Tool for fitting the rubber bush of the rear damper (lower mounting) and rear anti-roll bar.

- 1 To produce the tool use a pair of pipe grips with a minimum opening of 35 mm and a piece of water pipe.
- 2 Saw of a section of pipe with an inner diameter of approx. 27 mm and a thickness of 3–4 mm. The length should be 20 mm.
- 3 Saw the pipe in two equal sized halves.
- 4 Set the pipe halves in a vice so that they sit edge to edge on one side.
- 5 Weld the two pipe halves together.

# Rear anti-roll bar, rubber bush (cont.)



#### **Fitting**

- 1 Clean the bush seating on the anti-roll bar and lubricate with Vaseline.
- 2 Lubricate the rubber bush and also the tool with Vaseline.
- 3 Compress the bush.
- 4 Position the bush with the tool, screw, sleeve and nut, and press in the bush. Remove the tool.
- 5 Position the anti-roll bar in the fitting position.

- 6 Lift the rear axle and fit the screw to the damper and the anti-roll bar. Use a new nut.
- 7 Tighten the screw.

Tightening torque: 85 Nm (63 lbf ft)

- 8 Fit the road wheels and lower the car.
- 9 Tighten the wheel studs.

Tightening torque: 120 Nm (89 lbf ft)

# Panhard rod



#### Removal

- 1 Lift the car.
- 2 Remove the Panhard rod from the rear axle.
- 3 Unfasten the rod from the bracket on the body.

- 1 Fit the rod to the bracket on the body.
-