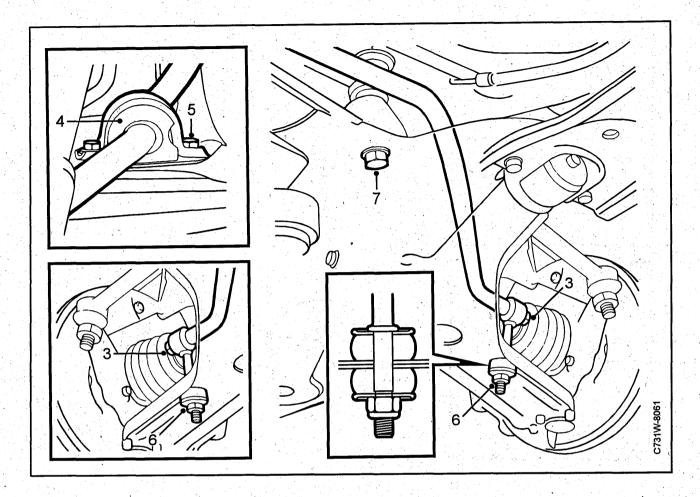

# Wheels

### Rim run out

| Pressed steel wheels | Radial mm | 1.0 |
|----------------------|-----------|-----|
| Pressed steel wheels | Axial mm  | 1.0 |
| Aluminium rim        | Radial mm | 0.5 |
| Aluminium rim        | Axial mm  | 0.5 |

# Rear wheel alignment

| Toe-in (wheel setting)     | mm  | 2.5 ± 1.5    |  |  |
|----------------------------|-----|--------------|--|--|
| Camber (wheel inclination) | (°) | -0.25 ± 0.25 |  |  |