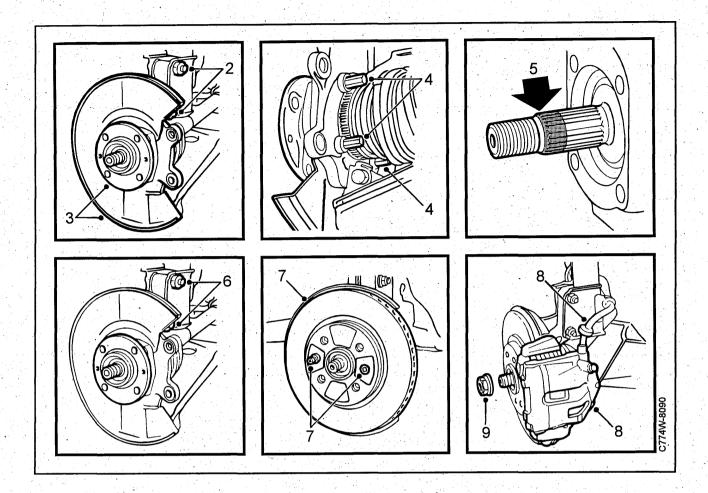

# Wheels

### Rim run out

| Pressed steel wheels | Radial mm | 1.0 |
|----------------------|-----------|-----|
| Pressed steel wheels | Axial mm  | 1.0 |
| Aluminium rim        | Radial mm | 0.5 |
| Aluminium rim        | Axial mm  | 0.5 |