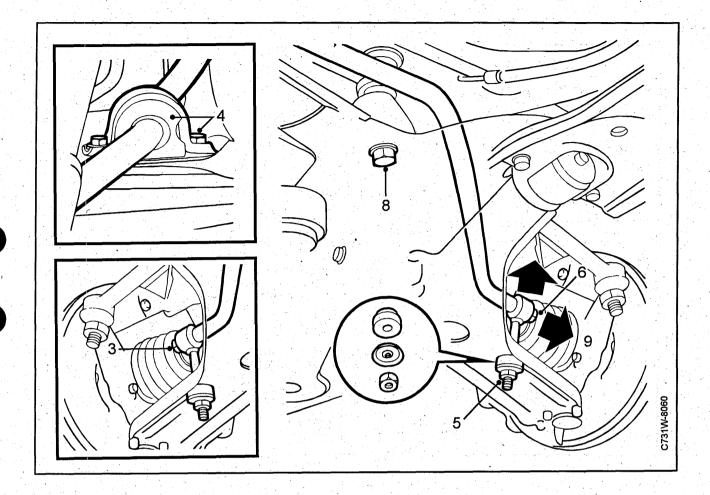

the three bolts on the upper bracket. The bolts should be tightened alternatively.

# Tightening torque: 47 Nm (35 lbf ft).

If the bolt to the cooling pipe bracket on the right side has been undone it should be tightened.

2 Fit the two MacPherson strut bolts to the steering swivel member (use new nuts, the nuts should sit forwards), the mounting for the ABS—cable is fitted in the upper bolt, if needed.

# Tightening torque: 91 Nm (67 lbf ft)

- 3 Fit the flexible hose in its bracket on the Mac-Pherson strut.
- 4 Fit the road wheel and lower the car.

5 Tighten the wheel studs.

Tightening torque for the wheel. 120 Nm (89 lbf ft)

6 Tighten the nut in the upper bearing.

# Tightening torque: 75 Nm (55 lbf ft)

7 If appropriate fit the protective cap on the centre nut.

### Anti-roll bar



#### Removal

- 1 Lift the car and take off the front wheel.
- 2 Remove the anti-roll bar link nut, washer and bush on the left-hand side.
- 3 Remove the upper securing nut.
- 4 Remove the U-clamp and bush.
- 5 Remove the anti-roll bar link nut, washer and bush on the right-hand side.
- 6 Remove the upper securing nut.
- 7 Remove the U-clamp and bush.
- 8 Remove the steering gear right-hand securing bolt and undo the left-hand.
- 9 Push the free end of the steering gear forwards 3–4 cm. Lift out the anti–roll bar to the end where the steering gear has come forwards.

### Anti-roll bar (cont.)



#### **Fitting**

- 1 Position the anti-roll bar in the car.
- 2 Loosely fit the anti-roll bar, using new nuts.
- 3 Tighten the upper nut on the link arm on both sides.

# Tightening torque: 30 N