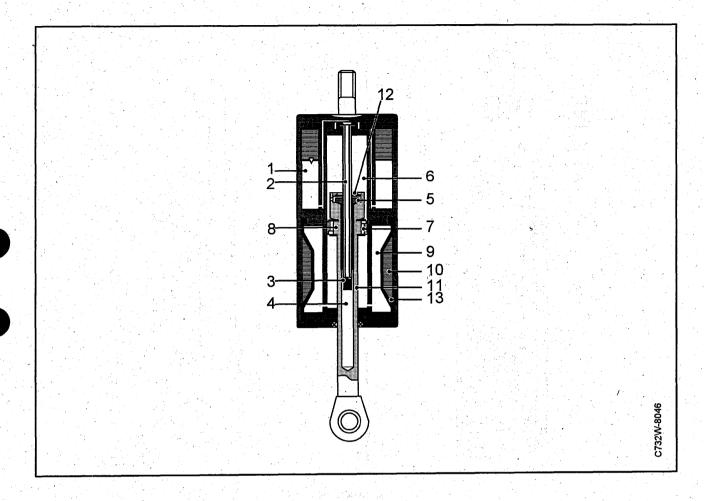

lace by the tension of the partially compressed spring.

The maximum extension stop for the spring is incorporated into the damper.

Spring compression is limited by a specially designed stop on the damper piston rod, that provides smooth oscillation damping for the spring, limiting stresses on the attachment points to a minimum.

The 9000 Aero model is equipped with shorter, harder springs, that lower the suspension, thus enhancing the driving performance of the vehicle.

#### Rear dampers

The rear dampers are of the single-tube, gas-filled type with a double-action.

The gas pressure maintains a constant pressure on the damper fluid. This reduces the foaming tendency of the fluid and the formation of air bubbles that can result in noisy damper operation.

### Suspension system (cont.)



# Dampers with automatic level control from and including M1987–93.

Dampers with automatic level control were a factory fitted optional accessory, from and including M1987–93, for all model variants excluding cars with the sports chassis or headlight beam–length adjustment.

The rear dampers is have been replaced with a Boge Nivomat damper. The rear chassis springs have been replaced with new dampers that are softer and longer the originals.

The dampers are self—energising, in that they pump the pressure while the car travels, by using the energy contained in the spring movements. The pressure is proportional to the load on the suspension allowing the body to remain level even when the car is heavily laden.

The damper comprises of a pump rod, a piston and a piston rod, a pump chamber,