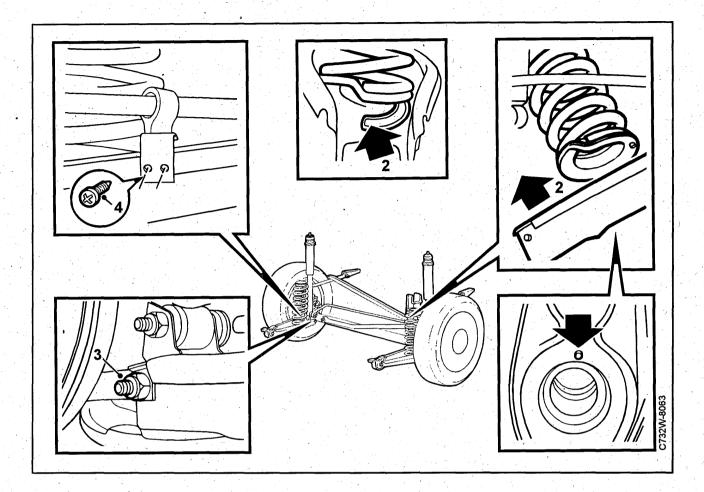

### Suspension

On the springs two central spring coil the spring should be marked. The marking consists of five coloured zone. The springs on the left and right sides of the same axle should be of the same class, so that the car is the same height on both sides. The class is stated on the central zone in the colour combination on the spring. Zone 1 is the same as zone 5, zone 2 is the same as zone 4.