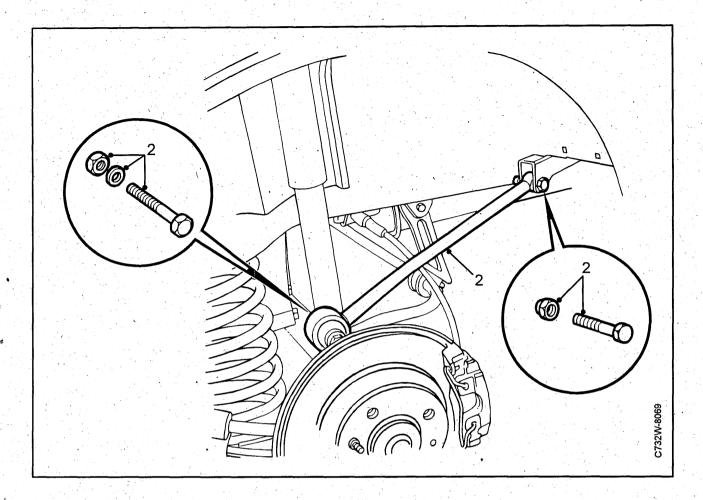

emove the spring.
- 6 Clean the bush and surrounding area. Put Vaseline on the exposed areas of the bush. Use the tool according to the picture.
- 7 Press out the bush with tool 89 96 506.

#### **Important**

The threads of the tool, and the nut and washer should be well lubricated.

- a. Axle
- b. Nut
- c. Spring washer
- d. Removal sleeve
- e. Brass washer

# Rear bush (cont.)



### **Fitting**

- 1 Lubricate the new bush with Vaseline. Use the tool according to the picture.
- 2 Press in the bush with tool 89 96 506.
- 3 Check that the bush is centred in the mounting.
- 4 Position a jack under the link arm.
- 5 Fit the spring.
- 6 Raise the jack and fit the bolt.
- 7 Fit the handbrake wire, and if necessary the ABS-cable, onto the link arm.

#### a. Fitting sleeve

### **Torque arm**



#### Removal

- 1 Lift the car and remove the wheel.
- 2 Remove the two torque arm securing bolts and change the it.

### **Fitting**

- 1 Fit the two torque arm securing bolts.
- 2 Fit the road wheel.
- 3 Lower the car.
- 4 Tighten the front and rear mounting.

Tightening torque, front mounting: 47 Nm (35 lbf ft)

Tightening torque, rear mounting. 24 Nm (18 lbf ft)

#### Rear axle



#### Removal

- 1 Lift the car and remove the rear wheel.
- 2 Release the handbrake cable from the lever on the brake unit and unfasten the cables bracket on the link arm.
- 3 Remove, if necessary, the ABS—sensor from the hub and undo the clip on the link arm to release the ABS—cable.
- 4 Remove the adjusting bolt screw plug. Unscrew the adjusting screw a little.
- 5 Remove the bolts on the brake unit and d