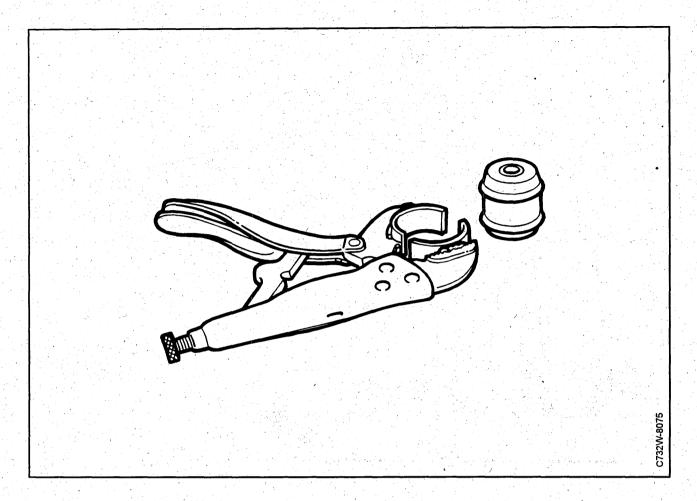

the links.
- 11 Fit the road wheel.
- 12 Lower the car.
- 13 Tighten the wheel studs.

Tightening torque: 120 Nm (89 lbf ft)

# Anti-roll bar link



#### Removal

- 1 Remove the nuts to the body
- 2 Remove the link.

- 3 Fit the link.
- 4 Fit the nuts to the body.

# Rear anti-roll bar, rubber bushes



#### Removal

- 1 Lift the car and remove the road wheels.
- 2 Position a jack under the rear axle to slightly offload it.
- 3 Remove the nut and bolt for the damper and anti-roll bar.
- 4 Lower the jack below the rear axle and pull the anti-roll bar backwards.

#### **Important**

Ensure that the flexible hose is not damaged.

5 Force out the bush using tool 89 96 274. First lubricate the exposed parts of the bush and tool sleeve with Vaseline.

# Rear anti-roll bar, rubber bush (cont.)



# Tool for fitting the rubber bush of the rear damper (lower mounting) and rear anti-roll bar.

- 1 To produce the tool use a pair of pipe grips with a minimum opening of 35 mm and a piece of water pipe.
- 2 Saw of a section of pipe with an inner diameter of approx. 27 mm and a thickness of 3–4 mm. The length should be 20 mm.
- 3 Saw the pipe in two equal sized halves.
- 4 Set the pipe halves in a vice so that they sit edge to edge on one side.
- 5 Weld the two pipe halves together.

# Rear anti-roll bar, rubber bush (cont.)



#### **Fitting**

- 1 Clean the bush seating on the anti-roll bar and lubricate with Vaseline.
- 2 Lubricate the rubber bush and also the tool with Vaseline.
- 3 Compress the bush.
- 4 Position the bush with the tool, screw, sleeve and nut, and press in the bush.