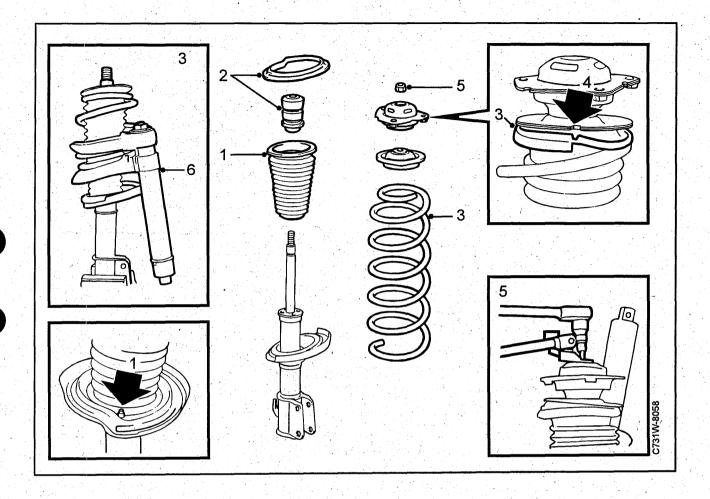

4 Remove the three MacPherson strut securing screws on the upper bracket. Right-hand side: on cars with A/C-ACC this is facilitated if the screws to the cooling pipe bracket are first undone.
- 5 Remove the MacPherson strut.

# Front damper (MacPherson strut) (cont.)



#### **Dismantling**

- 1 Push the spring together with tool 88 18 791 and holder 88 18 817.
  - A pneumatic nut runner facilitates the compression.
- 2 If necessary remove the protective cap from the centre nut.
  - Removing the centre nut requires (tool 89 96 498 to M1987 and tool 89 96 613 from M1988).
- 3 Remove the bearing and spring seat.
- 4 Remove the spring and the lower spring cup.
- 5 Remove the compression stop and the rubber gaiter.
  - Change the MacPherson strut.

### Front damper (MacPherson strut) (cont.)



#### **Assembly**

- Check that the rubber gaiter is whole and not damaged.
  - Slip the rubber gaiter over the lower support washer for the compression stop.
  - Pull down the gaiter so that its marking sits directly above the marking on the spring seat.
- 2 Fit the compression stop (the large hole of the compression stop should be below) and the lower spring seat.
- 3 Fit the spring.
  - Pull up the rubber gaiter over the upper most coil of the spring.

- 4 Fit the upper spring seat with this recess in the centre of the rubber gaiter marking.
  - Check that the marking is in line with the steering swivel member bracket.
- 5 Fit the upper bearing and tighten the nut. Use tool 89 96 498 to M1987 and tool 89 96 613 from M1988.
- 6 Remove the spring press. Ensure that the spring is sitting