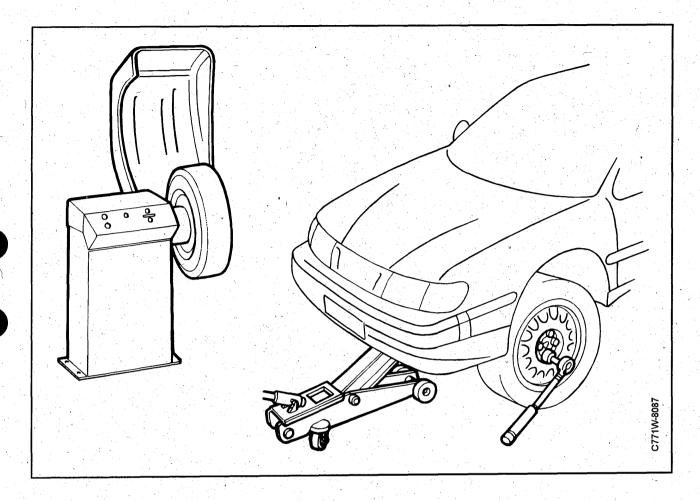

### Rim run out

| Pressed steel wheels | Radial mm | 1.0 |
|----------------------|-----------|-----|
| Pressed steel wheels | Axial mm  | 1.0 |
| Aluminium rim        | Radial mm | 0.5 |
| Aluminium rim        | Axial mm  | 0.5 |