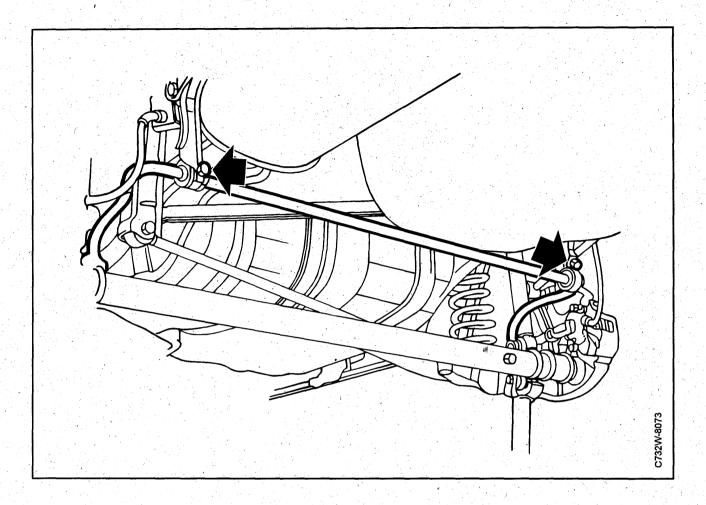

bar



#### Removal

- 1 Lift the car and remove the wheel.
- 2 Position a jack under the rear axle to slightly offload it.
- 3 Unfasten the anti-roll bar outer securing points.
- 4 Unfasten the anti-roll bar at the links and lift it down.
- 5 Remove the U-clamp and the bushes from the anti-roll bar.

#### **Fitting**

- 6 Fit bushes (lubricated with Molycote 33 medium part no. (45) 30 20 476) and U-clamp on the anti-roll bar(5).
- 7 Position the anti-roll bar in the car and loosely fit all the screws (4).
- 8 Lower the jack under the rear axle.
- 9 Tighten the outer securing point (3).

# Tightening torque: 85 Nm (63 lbf ft)

- 10 Tighten at the links.
- 11 Fit the road wheel.
- 12 Lower the car.
- 13 Tighten the wheel studs.

Tightening torque: 120 Nm (89 lbf ft)

# Anti-roll bar link



#### Removal

- 1 Remove the nuts to the body
- 2 Remove the link.

- 3 Fit the link.
- 4 Fit the nuts to the body.

# Rear anti-roll bar, rubber bushes



#### Removal

- 1 Lift the car and remove the road wheels.
- 2 Position a jack under the rear axle to slightly offload it.
- 3 Remove the nut and bolt for the damper and anti-roll bar.
- 4 Lower the jack below the rear axle and pull the anti-roll bar backwards.

#### **Important**

Ensure that the flexible hose is not damaged.

5 Force out the bush using tool 89 96 274. First lubricate the exposed parts of the bush and tool sleeve with Vaseline.

# Rear anti-roll bar, rubber bush (cont.)



# Tool for fitting the rubber bush of the rear damper (lower mounting) and rear anti-roll bar.

- 1 To produce the tool use a pair of pipe grips w