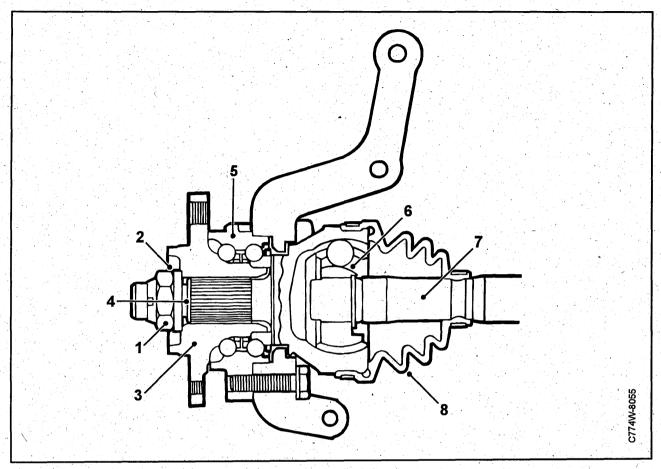

side of the differential through an additional bearing support bracket on the engine body. It has therefore been possible to provide the two outboard drive shafts with identical geometry relative to the wheels.

The advantage of this design is that the directional stability of the car can be maintained even during hard acceleration.

The left-hand drive shaft is connected to the differential through a universal joint comprising of "tripod" fork (spider) of needle bearings, which slide into a cup type driver.

The right-hand drive shaft is connected to the intermediate shaft in the same way. The universal joints are permanently lubricated with Esso Beacon EP2 grease and are enclosed in rubber gaiters to prevent the ingress of dirt and moisture.

# Drive shaft and universal joints (cont.)



- 1 Lock nut
- 2 Washer
- 3 Hub
- 4 Outer drive shaft

- Bearing with seal
- 6 Outer universal joint
- 7 Inner universal joint
- 8 Rubber gaiter

#### Outer universal joint

The outboard universal joint transfers power from the inner drive shaft to the outer drive shaft on which the wheels are mounted. The inner end of the outer shaft is designed like a clock with spherical grooves, where six balls transfer the driving force from a hub. The hub, balls and outer shaft are one unit and can not be separately changed.

#### **Important**

Certain models have differing length outer drive shafts for right and left sides.



# **Front suspension**

Front damper (MacPherson strut) .. 731–1 Anti–roll bar ...... 731–5

# Front damper (MacPherson strut)



#### Removal

- 1 Lift the car and remove