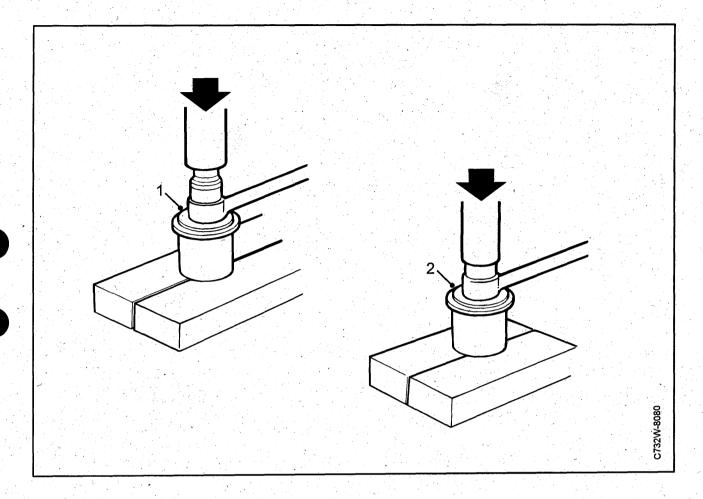

ket on the body.
- 2 Fit the Panhard rod to the rear axle.
- 3 Lower the car.

### Panhard rod bracket



#### Removal

- 1 Lift the car.
- 2 Remove the Panhard rod from the rear axle.
- 3 Unfasten the rod from the bracket on the body.
- 4 Remove the bracket from the body.

- 1 Fit the bracket to the body. Fit the rod to the bracket.
- 2 Fit the Panhard rod to the rear axle.
- 3 Lower the car.

# Rear bush on the torque arm



#### Removal

- 1 Lift the car.
- 2 Remove the wheel.
- 3 Remove the torque arm from the car.
- 4 Use sleeve no. 24 as a dolly and press against the inner spacer of the bush with sleeve no. 14, see picture.

- 1 Lubricate the rear fitting lug and the bush with Vaseline.
- 2 Use sleeve no. 24 as a dolly and push in the new bush, see picture.

# Front torque arm bush



### Removal

1 Press out the bush using sleeve no. 30. Tool 89 96 464 can be used as a dolly.

### **Fitting**

2 Push in the new bush. Tool no. 89 96 464 can be used as a dolly.

### Panhard rod bush



#### Removal

1 Press out the bush using sleeve no. 14. Tool 89 96 464 can be used as a dolly.

### **Fitting**

2 Push in the new bush. Use tool no. 89 96 464. as a dolly to force the bush home.

# **Damper**

### **Rear dampers**



#### Removal

- 1 CS and 5-d (CC): Remove the parcel shelf.
- 2 Remove the rear light covers.
- 3 Remove the rear unit.
- 4 On cars with motor driven radio antennas the cover for this should be removed.
- 5 Remove the floor of the luggage compartment.
- 6 On 4 door models: Unfasten the rear hatch absorber from its lower mounting,
- 7 Unfasten the carpeting