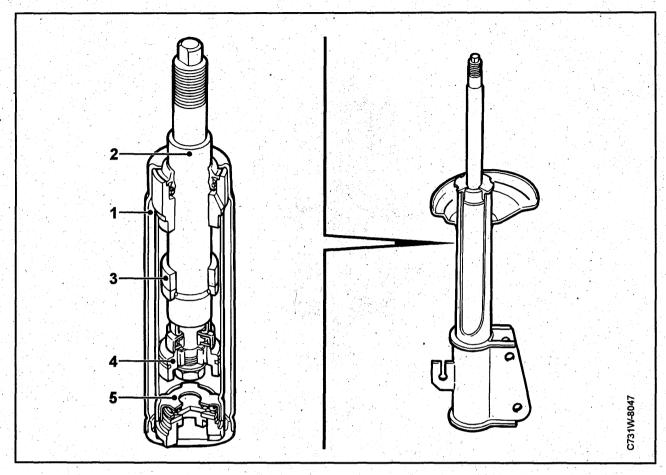

ump rod (2) and intake valve (3) into the pump chamber (4). When the damper is retracted, the liquid in the pump chamber is put under pressure, and the intake valve closes. The outlet valve (5) opens instead and fluid flows through the inner cylinder (6) and on to the high pressure chamber (9), compressing the gas (10).

The increased pressure acts on the piston, and as the top side of the piston as a greater area than the underside, the piston rod (11) is forced up the bore.

When driving the pumping action occurs repeatedly until the equilisation port (12) in the pump rod is opened. Fluid can now flow freely through this port, from this pressure chamber to the high pressure chamber to the low pressure chamber until the pressure in both chambers is the same.

# Suspension system (cont.)



- 1 Expansion chamber
- 2 Piston rod
- 3 Extension stop
- 4 Damper piston
- 5 Valve

#### Rear MacPherson strut-damper part

The damper incorporated into the in the McPherson strut is of the gas-filled, twin-tube type. The space between the tubes serves as an expansion chamber.

The damper is an integral part of the MacPherson strut and can not be changed separately.

The piston rod is well protected against dirt and moisture by a rubber gaiter, to ensure a long service life. The bottom of the gaiter fits over the strut tube and the top is held in place by the spring.

The over part is clamped in place by the spring.

## Car height measurement



The choice of chassis spring is determined by the car height measurement together with the axle weight.

When taking height measurements the fo