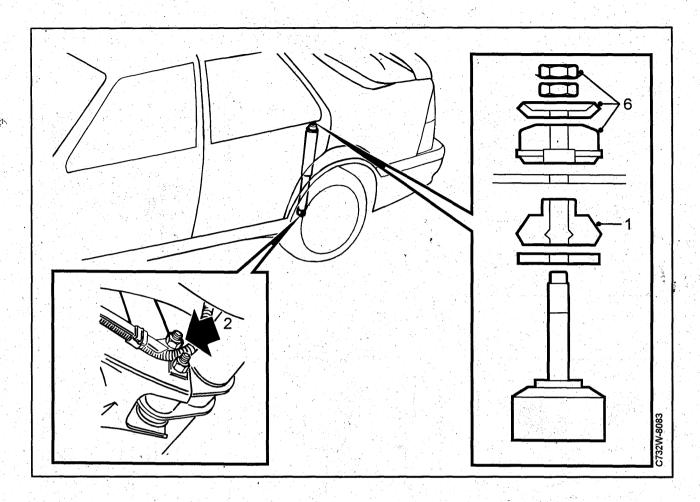

4 On cars with motor driven radio antennas the cover for this should be removed.
- 5 Remove the floor of the luggage compartment.
- 6 On 4 door models: Unfasten the rear hatch absorber from its lower mounting,
- 7 Unfasten the carpeting at the rear edge and move it out of the way to expose the upper securing point of the damper.
- 8 Remove the nut, washer and bush from the upper securing point of the absorber.
- 9 Lift the car and remove the rear wheel.

- 10 Unload the rear axle slightly by positioning a jack under the rear axle.
- 11 Remove the bolt from the lower damper bracket.

#### **Important**

If the anti-roll bar bush is damaged it should be changed.

12 Lower the jack under the rear axle.

#### **Important**

Ensure that the flexible hose is not damaged.

# Rear damper (cont.)



#### **Fitting**

#### **Important**

Washer and bush positions, see figure.

- 1 Slip the upper damper bracket in the hole in the body.
- 2 Fit the damper to the lower fastening.

# Tightening torque: 85 Nm (63 lbf ft)

- 3 Replace the road wheel.
- 4 Lower the car.
- 5 Tighten the wheel studs.

Tightening torque: 120 Nm (89 lbf ft)

6 Fit the bush, washer and nut to the upper mounting.

Tightening torque: 15 Nm (11 lbf ft)

#### **Important**

Washer and bush positions, see figure.

7 Re-fit the carpeting and return the luggage compartment to its original condition.

CS and 5-d (CC): Replace the parcel shelf.

### Rear damper, rubber bush



#### Removal

Press out the bush by fixing a regular screw through the bush and on the other side of the bush place a spacer (sleeve no. 24), fitt