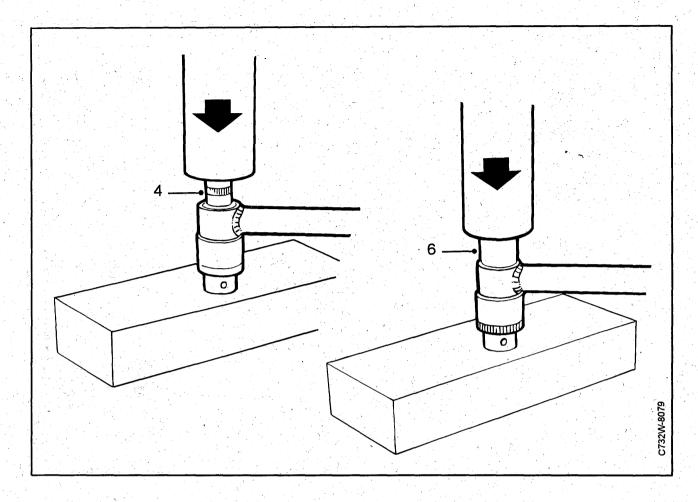

l bar. Use a new nut.
- 7 Tighten the screw.

Tightening torque: 85 Nm (63 lbf ft)

- 8 Fit the road wheels and lower the car.
- 9 Tighten the wheel studs.

Tightening torque: 120 Nm (89 lbf ft)

# Panhard rod



#### Removal

- 1 Lift the car.
- 2 Remove the Panhard rod from the rear axle.
- 3 Unfasten the rod from the bracket on the body.

- 1 Fit the rod to the bracket on the body.
- 2 Fit the Panhard rod to the rear axle.
- 3 Lower the car.

### Panhard rod bracket



#### Removal

- 1 Lift the car.
- 2 Remove the Panhard rod from the rear axle.
- 3 Unfasten the rod from the bracket on the body.
- 4 Remove the bracket from the body.

- 1 Fit the bracket to the body. Fit the rod to the bracket.
- 2 Fit the Panhard rod to the rear axle.
- 3 Lower the car.

# Rear bush on the torque arm



#### Removal

- 1 Lift the car.
- 2 Remove the wheel.
- 3 Remove the torque arm from the car.
- 4 Use sleeve no. 24 as a dolly and press against the inner spacer of the bush with sleeve no. 14, see picture.

- 1 Lubricate the rear fitting lug and the bush with Vaseline.
- 2 Use sleeve no. 24 as a dolly and push in the new bush, see picture.

# Front torque arm bush



### Removal

1 Press out the bush using sleeve no. 30. Tool 89 96 464 can be used as a dolly.

### **Fitting**

2 Push in the new bush. Tool no. 89 96 464 can be used as a dolly.

### Panhard rod bush



#### Removal

1 Press out the bush using sleeve no. 14. Tool 89 96 464 can be used as a dolly.

### **Fitting**

2 Push in the new bush. Use tool no. 89 96 464. as a dolly to force the bush home.

# **Damper**

### **Rear d