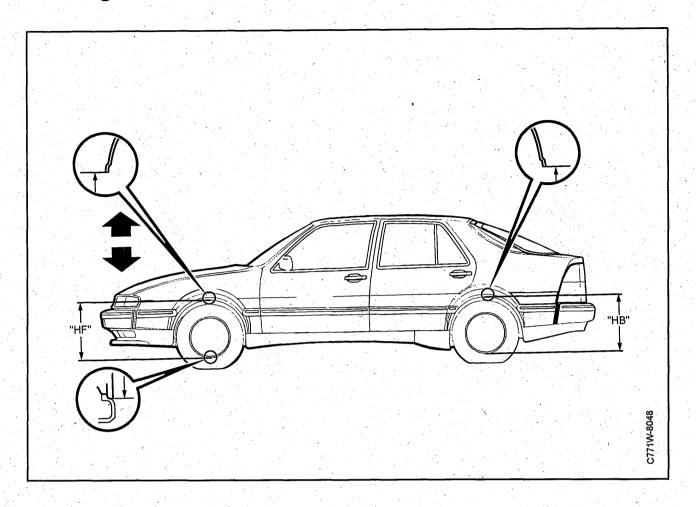

# Rear wheel alignment

| Toe-in (wheel setting)     | mm  | 2.5 ± 1.5    |  |  |
|----------------------------|-----|--------------|--|--|
| Camber (wheel inclination) | (°) | -0.25 ± 0.25 |  |  |