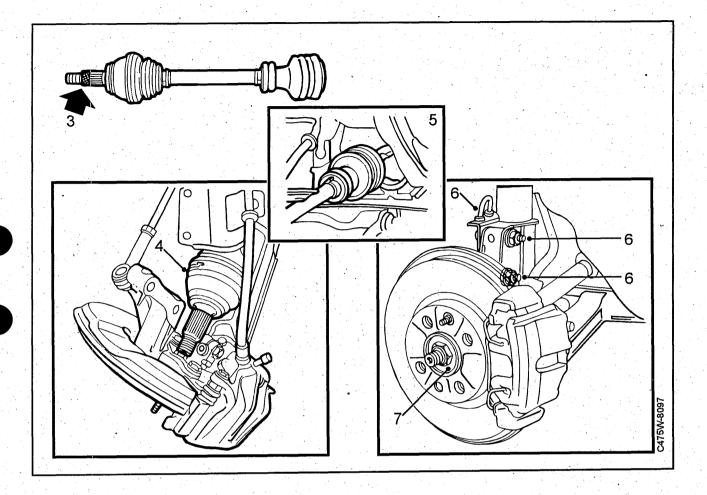

# Saab 9000

Service Manual

M 1985-95

7 Suspension Wheel

# 7 Suspension Wheel

M 1985 - 1995