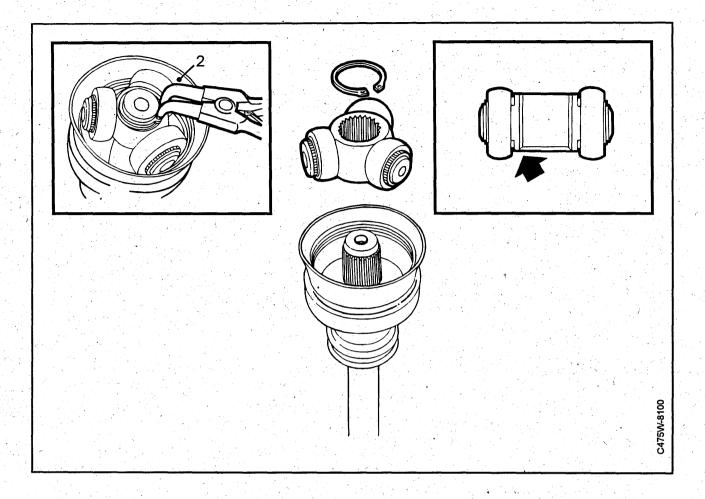

# Saab 9000

Service Manual

M 1985-95

7 Suspension Wheel

# 7 Suspension Wheel

M 1985 - 1995