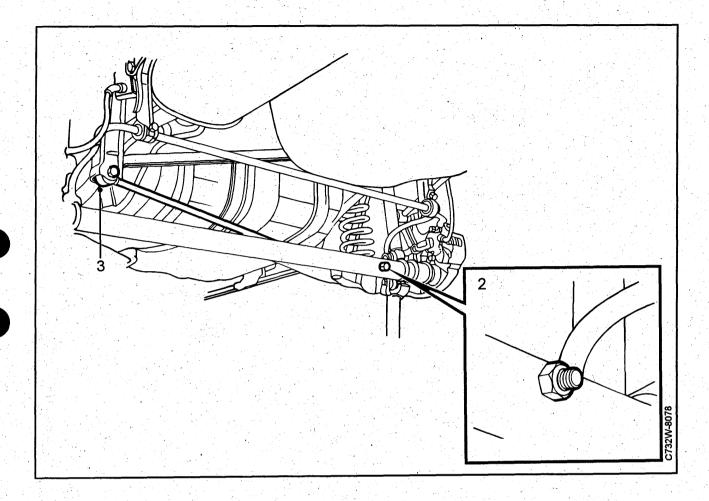

Vaseline.
- 2 Lubricate the rubber bush and also the tool with Vaseline.
- 3 Compress the bush.
- 4 Position the bush with the tool, screw, sleeve and nut, and press in the bush. Remove the tool.
- 5 Position the anti-roll bar in the fitting position.

- 6 Lift the rear axle and fit the screw to the damper and the anti-roll bar. Use a new nut.
- 7 Tighten the screw.

Tightening torque: 85 Nm (63 lbf ft)

- 8 Fit the road wheels and lower the car.
- 9 Tighten the wheel studs.

Tightening torque: 120 Nm (89 lbf ft)

# Panhard rod



#### Removal

- 1 Lift the car.
- 2 Remove the Panhard rod from the rear axle.
- 3 Unfasten the rod from the bracket on the body.

- 1 Fit the rod to the bracket on the body.
- 2 Fit the Panhard rod to the rear axle.
- 3 Lower the car.

### Panhard rod bracket



#### Removal

- 1 Lift the car.
- 2 Remove the Panhard rod from the rear axle.
- 3 Unfasten the rod from the bracket on the body.
- 4 Remove the bracket from the body.

- 1 Fit the bracket to the body. Fit the rod to the bracket.
- 2 Fit the Panhard rod to the rear axle.
- 3 Lower the car.

# Rear bush on the torque arm



#### Removal

- 1 Lift the car.
- 2 Remove the wheel.
- 3 Remove the torque arm from the car.
- 4 Use sleeve no. 24 as a dolly and press against the inner spacer of the bush with sleeve no. 14, see picture.

- 1 Lubricate the rear fitting lug and the bush with Vaseline.
- 2 Use sleeve no. 24 as a dolly and push in the new bush, see picture.

# Front torque arm bush



### Removal

1 Press out the bush using sleeve no. 30. Tool 89 96 464 can be used as a dolly.

### **F