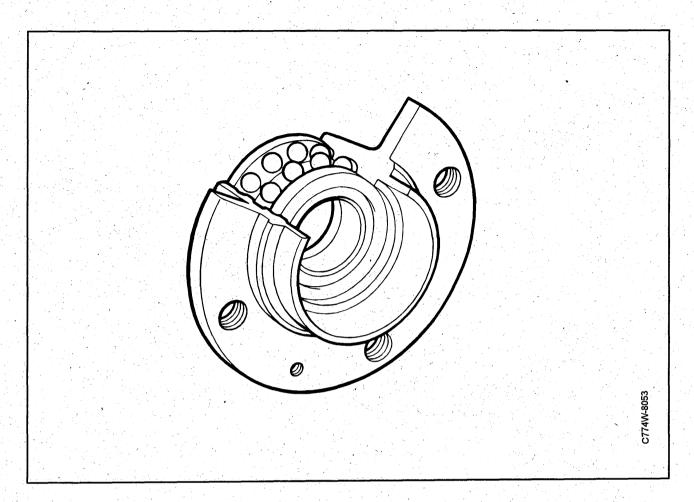

dial type and has designation T115/70 R15.

The spare wheel for ME (Saudi–Arabia) has rim  $5\,1/2$  x 15 and tyre 175/70 R15 86T.

#### M1988-89:

9000 i16: Rim – 4J H1 x 15. Tyre – T115/70 D15 (GB and AU: T115/70 R15 90M)

9000 T16: Rim - 3.50B x 16. Tyre - T105/80 R16 86M or T115/70 R16 92M

The spare wheel for ME (Saudi Arabia) has rim 5 1/2 x 15 and tyre - 175/70 R15 86T.

#### M1990-:

Rim - 3.50B x 16

Tyre - T115/70 R15 86T

Spare wheel for ME (Saudi–Arabia) has rim  $-5 \frac{1}{2}$  15 and tyre -175/70 R15 86T.

The spare wheel for cars with TCS (Traction Control System) have rim -5 1/2 15 and tyre -175/70 R15 86T.

#### **Important**

This only applies to M1991.

In all cases this spare wheel is intended only for temporary use at a maximum speed of 80 km/h.

### Wheels (cont.)



#### Wheel fixings, M1988-

From and including M1988 the wheel studs tapered surface has increased and their surface treatment improved.

The tapered surfaces of the rim fastening holes have increased (applies only to aluminium rims).

The locating stud for the rim has been given a tapered contact surface against the brake disc and likewise the cylindrical hole for the locating stud at the brake disc has also been changed to a tapered design.

#### Wheel hubs

The wheel hub is constructed with axle–free wheel bearings. The wheel bearing are double row, angular contact bearings, and being permenantly lubricated are therefore maintenance free. Bearings can not be replaced individually. The hub has a lightweight design and is directly centred on the bearing.

From and including M1988—the wh