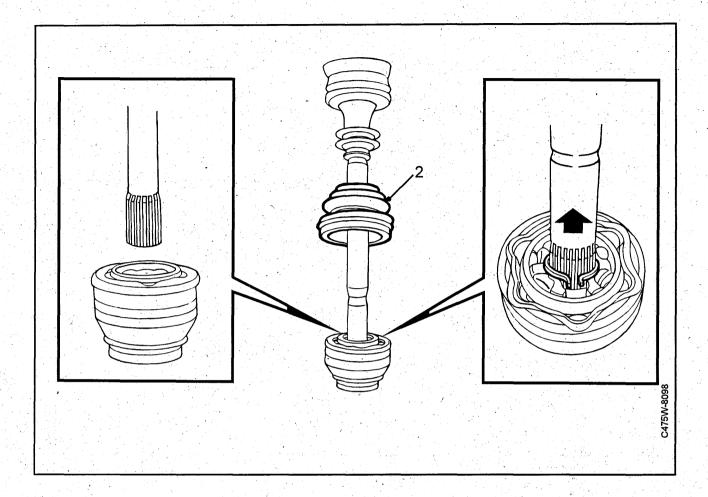

# Saab 9000

Service Manual

M 1985-95

7 Suspension Wheel

# 7 Suspension Wheel

M 1985 - 1995