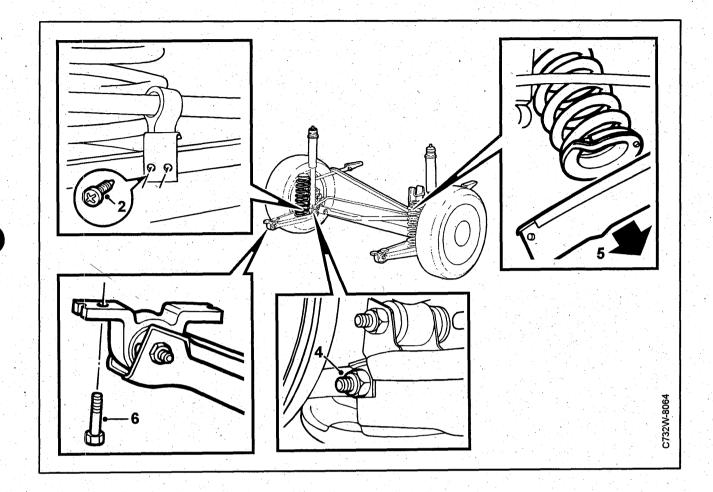

### Suspension

On the springs two central spring coil the spring should be marked. The marking consists of five coloured zone. The springs on the left and right sides of the same axle should be of the same class, so that the car is the same height on both sides. The class is stated on the central zone in the colour combination on the spring. Zone 1 is the same as zone 5, zone 2 is the same as zone 4.