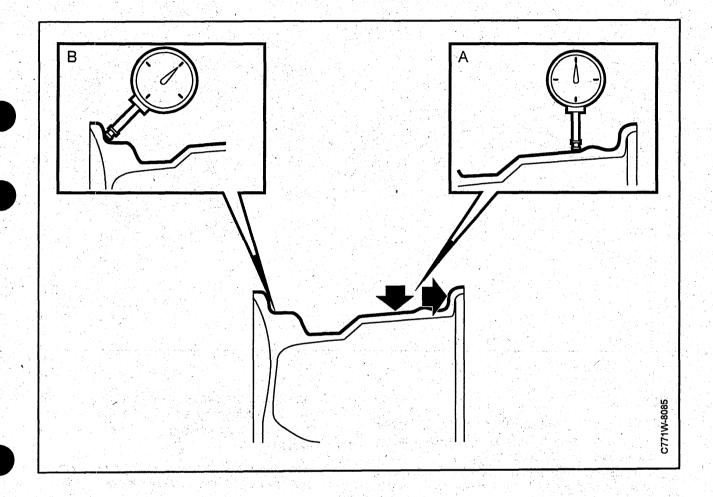

### Rim run out

| Pressed steel wheels | Radial mm | 1.0 |
|----------------------|-----------|-----|
| Pressed steel wheels | Axial mm  | 1.0 |
| Aluminium rim        | Radial mm | 0.5 |
| Aluminium rim        | Axial mm  | 0.5 |