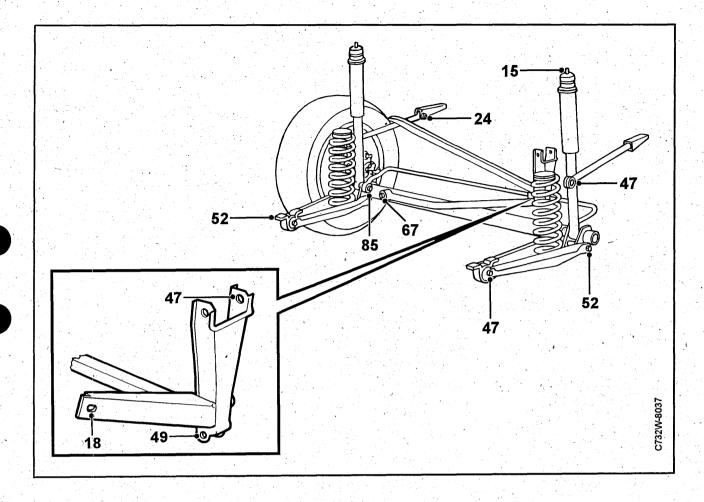

---------|-----------|
| Hub centre-nut, front and rear                       | Nm (lbf ft) | 290 (214) |
| The front hub retaining nut                          | Nm (lbf ft) | 57 (42)   |
| The upper securing bolt of the MacPherson strut      | Nm (lbf ft) | 47 (35)   |
| The lower securing bolt of the MacPherson strut      | Nm (lbf ft) | 91 (67)   |
| The nut to the upper bearing of the MacPherson strut | Nm (lbf ft) | 75 (55)   |
| Front anti–roll bar, the upper nut to the link arm   | Nm (lbf ft) | 30 (22)   |
| Front anti-roll bar,<br>U-clamp bolts                | Nm (lbf ft) | 24 (18)   |
| Front anti-roll bar,<br>Link arm lower nut           | Nm (lbf ft) | 24 (18)   |
| Steering gear securing bolts                         | Nm (lbf ft) | 70 (52)   |

# Tightening torque (cont.)



| The rear link arms rear mounting                         | Nm (lbf ft)   | 52 (38) |
|----------------------------------------------------------|---------------|---------|
| The rear link arm mounting to the body                   | Nm (lbf ft)   | 52 (38) |
| The rear front bush of the link arm                      | Nm (lbf ft)   | 47 (35) |
| The forward mounting of the torque arm                   | Nm (lbf ft)   | 47 (35) |
| The rear mounting of the torque arm                      | Nm (lbf ft)   | 24 (18) |
| Securing bolt for the damper and the anti-roll bar, rear | Nm (lbf ft)   | 85 (63) |
| Panhard rod mounting to the rear axle                    | . Nm (lbf ft) | 67 (50) |
| Panhard rod securing bolt to the bracket                 | Nm (lbf ft)   | 49 (36) |
| Panhard rod b