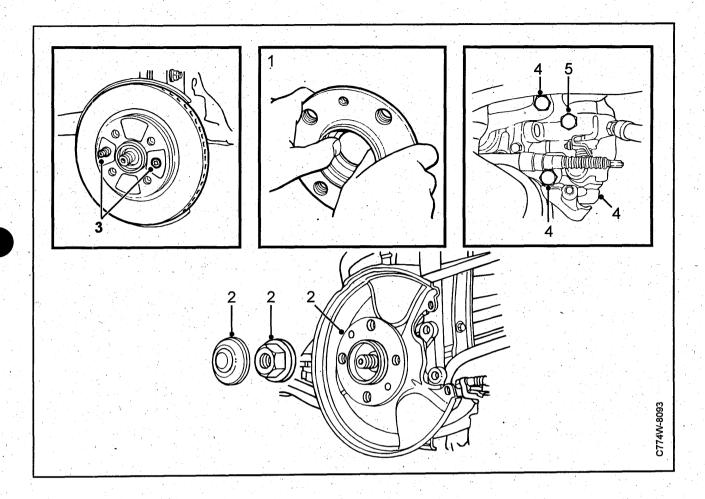

ng torques for the wheel studs: 120 Nm (89 lbf ft)

## Rear wheel hub



### Removal

- 1 Lift the car. If a jack is used the car should be supported on axle supports.
- 2 Remove the wheel.
- 3 Remove the handbrake cable from the lever on the brake unit.
- 4 Remove the screw plug to the adjusting bolt.
- 5 Screw out the adjusting bolt a little so that brake piston returns.
- 6 Remove the screws for the brake unit and hang it up by a cable tie or a piano wire.
  - Remove the disc back-plate.
- 7 If necessary, remove the ABS-sensor.
- 8 Take away the locating stud and remove the brake disc.
- 9 Take away the protective cap from the hub centre-nut.
- 10 Remove the hub centre—nut and pull off the hub. From and including M1986 a flanged nut is used without a washer.

## Rear wheel hub (cont.)



## **Fitting**

- 1 Check the axle stud for possible damage. Fit the hub by gripping the it with both hands and pressing against the outer bearing race with your thumbs.
  - Guide the hub on to the stub axle, feeling to make sure it goes on straight. Carefully push the hub into position.
- 2 Fit a new hub centre-nut and dust cover.

Tightening torque: 290 Nm (214 lbf ft)

### Important

New hub centre-nuts should always be fitted if the hub centre-nuts have been loosened, because its clamping force is reduced after the nut has been slackened.

3 Fit the brake disc and locating stud.

- 4 Fit the brake unit and the handbrake cable, and if necessary the ABS-sensor (installation of ABS-sensor to and including M1989 see Service Manual 5:2 Anti-lock Braking ABS).
- 5 Adjust the brake piston a