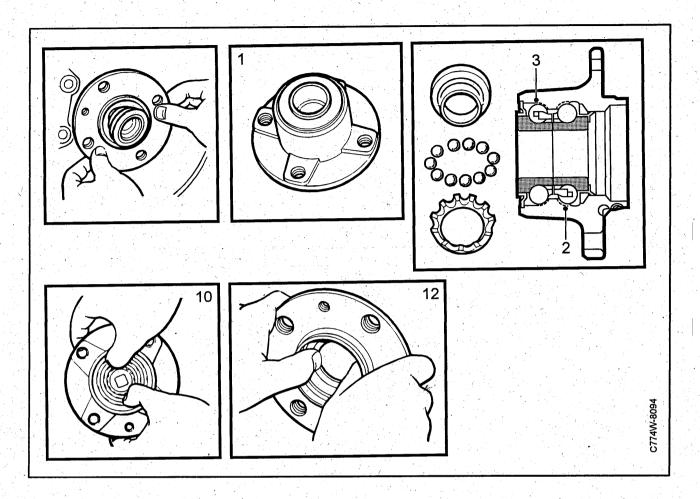

th your thumbs.
  - Guide the hub on to the stub axle, feeling to make sure it goes on straight. Carefully push the hub into position.
- 2 Fit a new hub centre-nut and dust cover.

Tightening torque: 290 Nm (214 lbf ft)

### Important

New hub centre-nuts should always be fitted if the hub centre-nuts have been loosened, because its clamping force is reduced after the nut has been slackened.

3 Fit the brake disc and locating stud.

- 4 Fit the brake unit and the handbrake cable, and if necessary the ABS-sensor (installation of ABS-sensor to and including M1989 see Service Manual 5:2 Anti-lock Braking ABS).
- 5 Adjust the brake piston and fit the screw plug.
- 6 Replace the wheel and lower the car.
- 7 Tighten the wheel studs.

Tightening torque: 120 Nm (89 lbf ft)

## Rear wheel bearing



# Fitting rear wheel bearing if the bearing race comes adrift.

If the rear wheel hub has not been fitted correctly, using the wrong method, the outer bearing race in the hub can be forced out. This creates unnecessary work and should therefore be avoided.

- 1 Remove the inner bearings.
- 2 Remove the balls, cage, seal and cap from the inner bearings.
- 3 Press the balls out of the outer cage and remove the cage.
- 4 Thoroughly clean all parts: de-grease, flush with water and blow dry.
- 5 Inspect the parts. If any part is damaged or worn, fit a complete new hub.
- 6 Fit the cap, seal, cage and balls in the inner race.
- 7 Place the outer cage in the hub and fit the balls in the cage.

- 8 Pack the inner and outer races with Esso Nebula EP2 grease.
- 9 Support the outer bearing race on