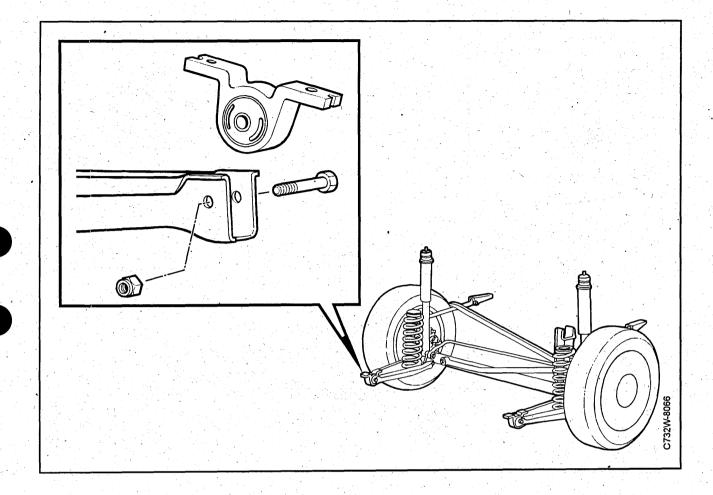

### Suspension

On the springs two central spring coil the spring should be marked. The marking consists of five coloured zone. The springs on the left and right sides of the same axle should be of the same class, so that the car is the same height on both sides. The class is stated on the central zone in the colour combination on the spring. Zone 1 is the same as zone 5, zone 2 is the same as zone 4.