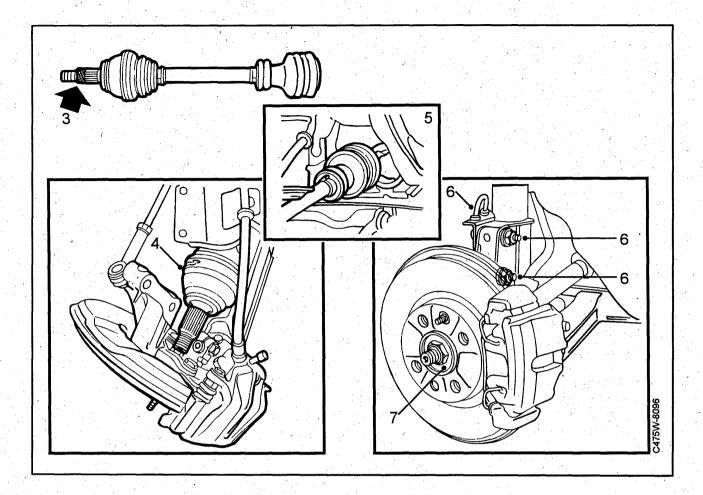

Remove the hub centre—nut.
  Push the axle stub back approx. 2 cm (if it pushed further back it can damage the tripod).
  Use puller 87 91 287 and puller arms 87 91 303 together with tool 87 91 154, puller bracket, the belongs to tool collection for manual gear boxes.

4 Remove the steering-swivel member from the MacPherson strut and unfasten the flexible hose from the hose mounting and, if appropriate, also unfasten the ABS- sensor and cable.

### Important

Scrupulously clean the rubber gaiter and the universal joint driver.

- 5 Remove the clamp securing the rubber gaiter on the inner universal joint driver. Pull the universal joint apart and fit the protective cover on the rubber gaiter and universal joint driver.
- 6 Pull out the drive shaft from the hub.

## **Drive shaft (cont.)**



## **Fitting**

- 1 Remove existing grease out of the universal joint driver and carefully clean the interior.
- 2 Pack the universal joint driver with grease, 60g Mobile K 575 GS. Observe great cleanliness.
- 3 At installation, the drive shaft and hub splines should be cleaned and degreased and have new Locktite 641 applied 10 mm in and around the shaft.

### **Important**

Before the car is driven the glue (Locktite 641) should have at least 1 hours drying time.

- 4 Fit the drive shaft to the hub.
- 5 Fit the inboard universal joint. Fit the rubber gaiter on the push rod with a new clamp.

## **Drive shaft (cont.)**



6 Re-fit the steering-swivel member to the Mac-Pherson strut.

# Tightening torque: 91 Nm (67 lbf ft)

Fit the flexible hose in its mounting. If necessary the ABS— sens