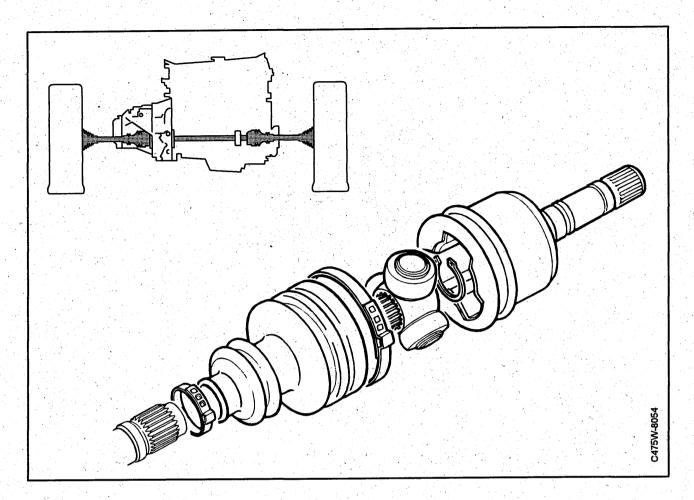

oved.

The tapered surfaces of the rim fastening holes have increased (applies only to aluminium rims).

The locating stud for the rim has been given a tapered contact surface against the brake disc and likewise the cylindrical hole for the locating stud at the brake disc has also been changed to a tapered design.

#### Wheel hubs

The wheel hub is constructed with axle–free wheel bearings. The wheel bearing are double row, angular contact bearings, and being permenantly lubricated are therefore maintenance free. Bearings can not be replaced individually. The hub has a lightweight design and is directly centred on the bearing.

From and including M1988—the wheel hub thickness as increased from 10 to 13 mm to lengthen the thread for the wheel studs.

# The drive shaft and universal joints



An extremely flexurally stiff intermediate drive shaft extends from the right—hand side of the differential through an additional bearing support bracket on the engine body. It has therefore been possible to provide the two outboard drive shafts with identical geometry relative to the wheels.

The advantage of this design is that the directional stability of the car can be maintained even during hard acceleration.

The left-hand drive shaft is connected to the differential through a universal joint comprising of "tripod" fork (spider) of needle bearings, which slide into a cup type driver.

The right-hand drive shaft is connected to the intermediate shaft in the same way. The universal joints are permanently lubricated with Esso Beacon EP2 grease and are enclosed in rubber gaiters to pre