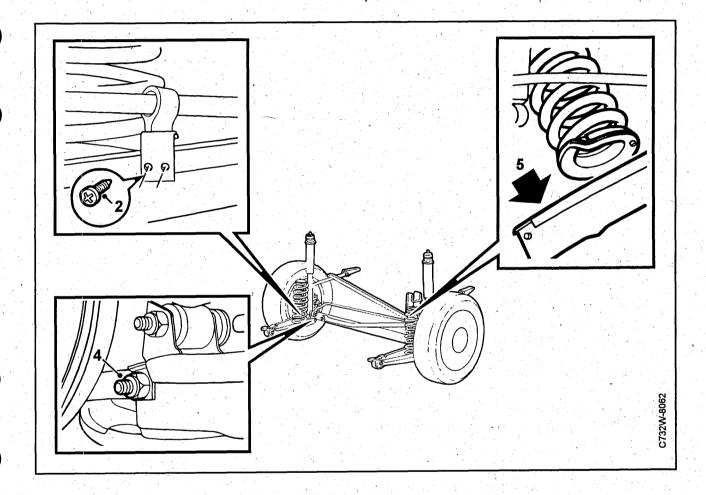

### Suspension

On the springs two central spring coil the spring should be marked. The marking consists of five coloured zone. The springs on the left and right sides of the same axle should be of the same class, so that the car is the same height on both sides. The class is stated on the central zone in the colour combination on the spring. Zone 1 is the same as zone 5, zone 2 is the same as zone 4.