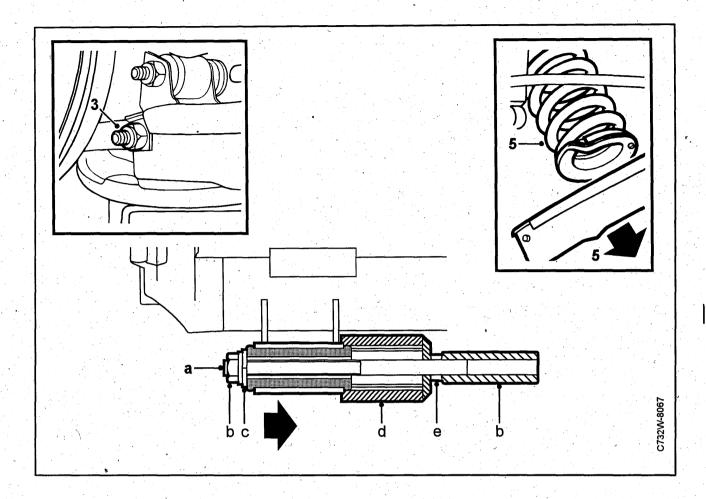

### Suspension

On the springs two central spring coil the spring should be marked. The marking consists of five coloured zone. The springs on the left and right sides of the same axle should be of the same class, so that the car is the same height on both sides. The class is stated on the central zone in the colour combination on the spring. Zone 1 is the same as zone 5, zone 2 is the same as zone 4.